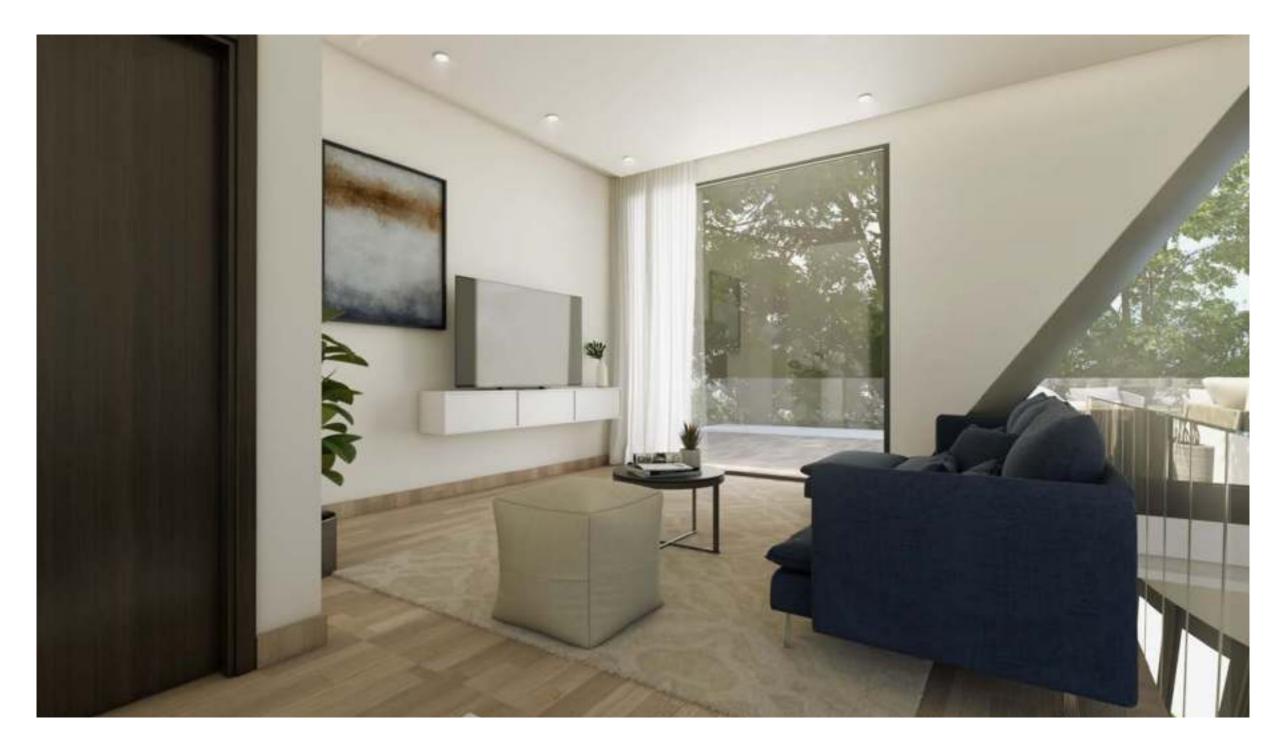

# UNMATCHED OPEN HORIZON VIEWS FROM EVERY HOME

Luxury Modern Intertwined With Nature When our design experts created Novella's one-floor homes, it came with a story.

It's of blending nature with bold contemporary designs and the highest quality materials. Every villa possesses its own of green areas, which give a real serene atmosphere. The villas boast gorgeous double height ceilings that not only bring in ample light but also exceptional openness.

The roof terrace was complimented by an indoor area and WC. The villas also have a basement where the kitchen, maid's quarter and laundry room are located. Through this design, we've created spacious homes where privacy is essential but still everything is at reach. We've made the dream of an effortless and a low maintenance villa a reality.