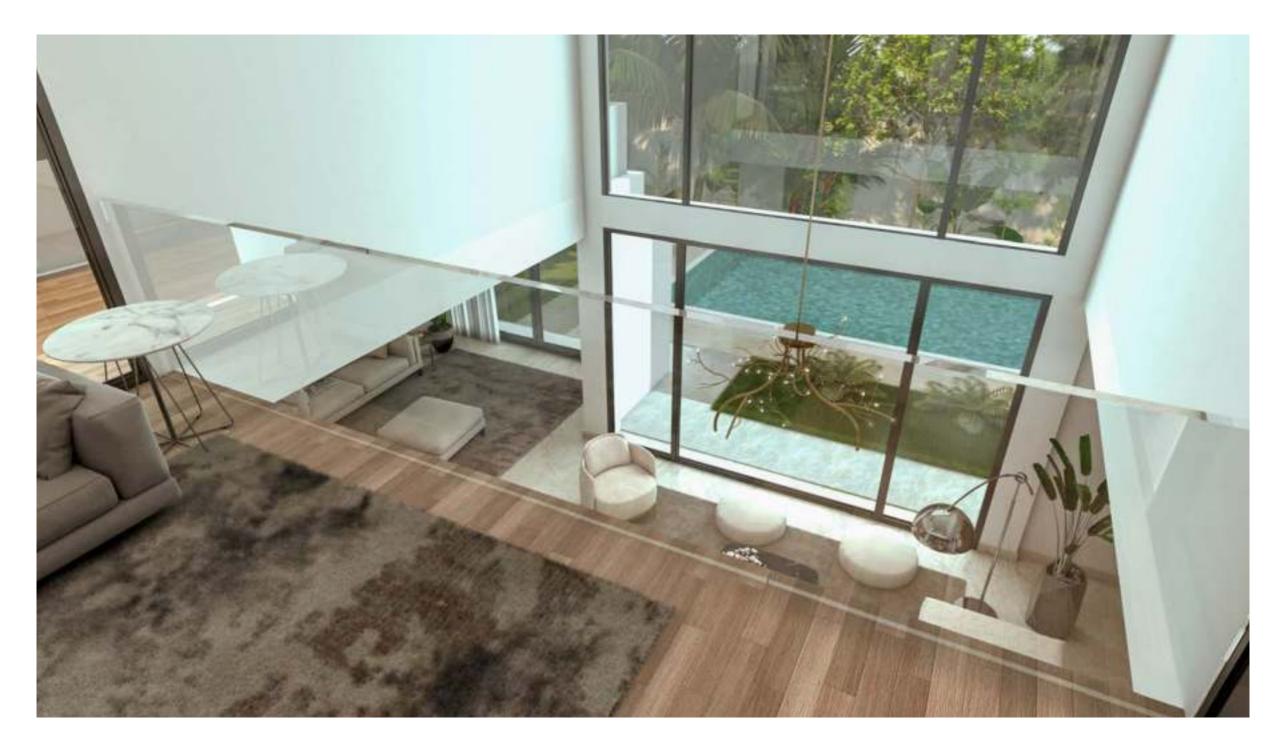

# UNMATCHED OPEN HORIZON VIEWS FROM EVERY HOME

Luxury Modern Intertwined With Nature When our design experts created Novella's one-floor homes, it came with a story.

It's of blending nature with bold contemporary designs and the highest quality materials. Every villa possesses its own of green areas, which give a real serene atmosphere. The villas boast gorgeous double height ceilings that not only bring in ample light but also exceptional openness.

The roof terrace was complimented by an indoor area and WC. The villas also have a basement where the kitchen, maid's quarter and laundry room are located. Through this design, we've created spacious homes where privacy is essential but still everything is at reach. We've made the dream of an effortless and a low maintenance villa a reality.