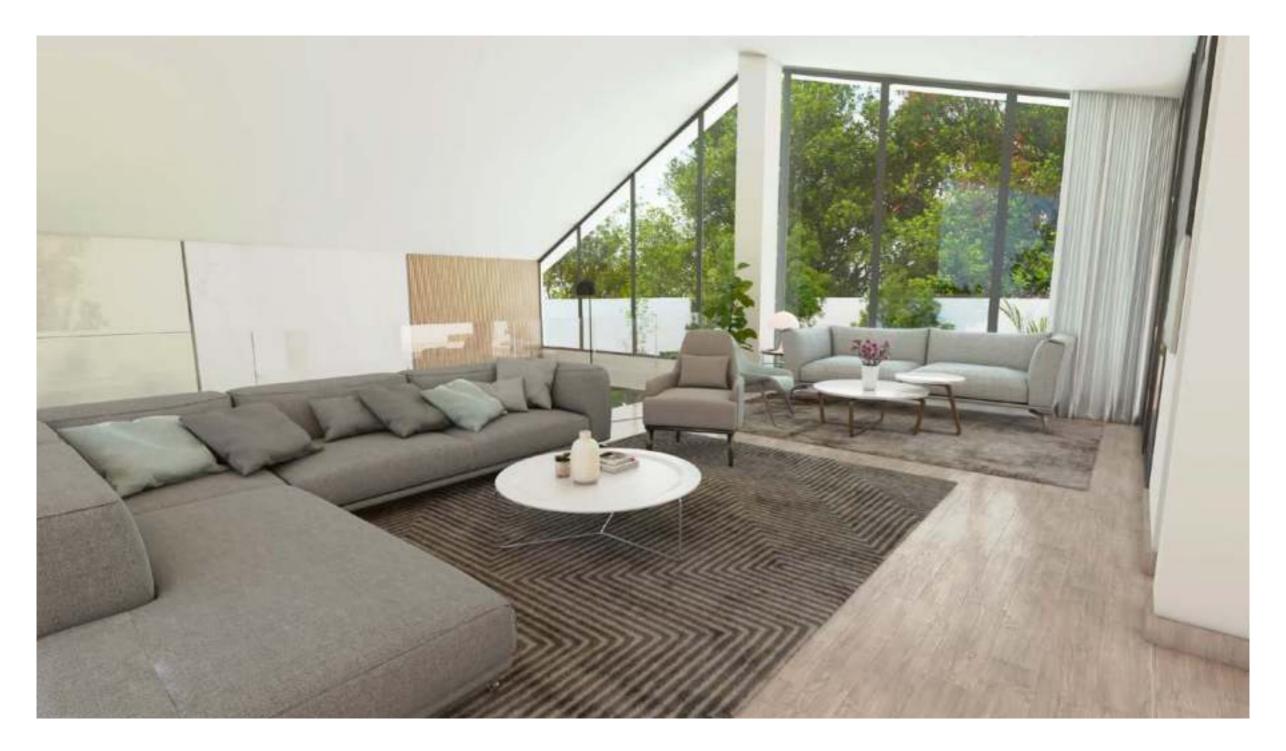

# UNMATCHED OPEN HORIZON VIEWS FROM EVERY HOME

Luxury Modern Intertwined With Nature When our design experts created Novella's one-floor homes, it came with a story.

It's of blending nature with bold contemporary designs and the highest quality materials. Every villa possesses its own of green areas, which give a real serene atmosphere. The villas boast gorgeous double height ceilings that not only bring in ample light but also exceptional openness.

The roof terrace was complimented by an indoor area and WC. The villas also have a basement where the kitchen, maid's quarter and laundry room are located. Through this design, we've created spacious homes where privacy is essential but still everything is at reach. We've made the dream of an effortless and a low maintenance villa a reality.