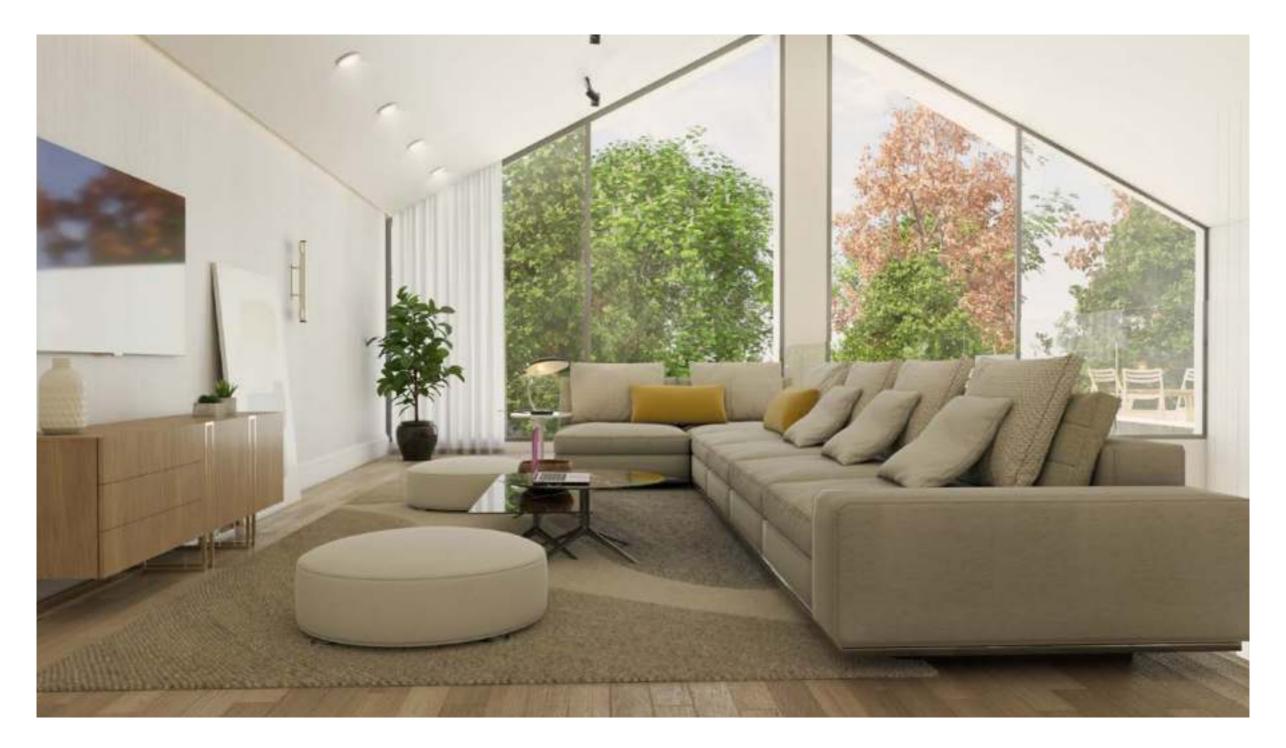

# UNMATCHED OPEN HORIZON VIEWS FROM EVERY HOME

Luxury Modern Intertwined With Nature When our design experts created Novella's one-floor homes, it came with a story.

It's of blending nature with bold contemporary designs and the highest quality materials. Every villa possesses its own of green areas, which give a real serene atmosphere. The villas boast gorgeous double height ceilings that not only bring in ample light but also exceptional openness.

The roof terrace was complimented by an indoor area and WC. The villas also have a basement where the kitchen, maid's quarter and laundry room are located. Through this design, we've created spacious homes where privacy is essential but still everything is at reach. We've made the dream of an effortless and a low maintenance villa a reality.