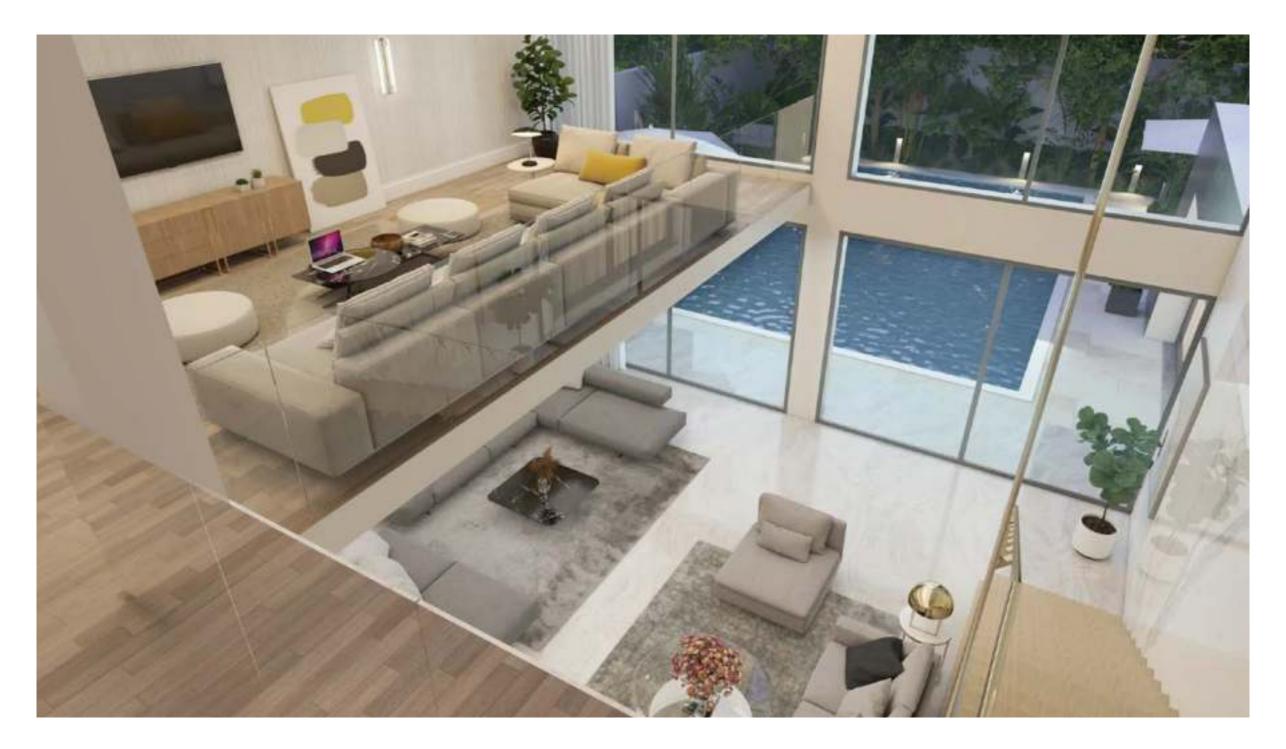

# UNMATCHED OPEN HORIZON VIEWS FROM EVERY HOME

Luxury Modern Intertwined With Nature When our design experts created Novella's one-floor homes, it came with a story.

It's of blending nature with bold contemporary designs and the highest quality materials. Every villa possesses its own of green areas, which give a real serene atmosphere. The villas boast gorgeous double height ceilings that not only bring in ample light but also exceptional openness.

The rewards of one-storey home living are countless. By exclusively offering one-storey homes, we have gifted you spectacular open views and peace of mind all within a cozy community.