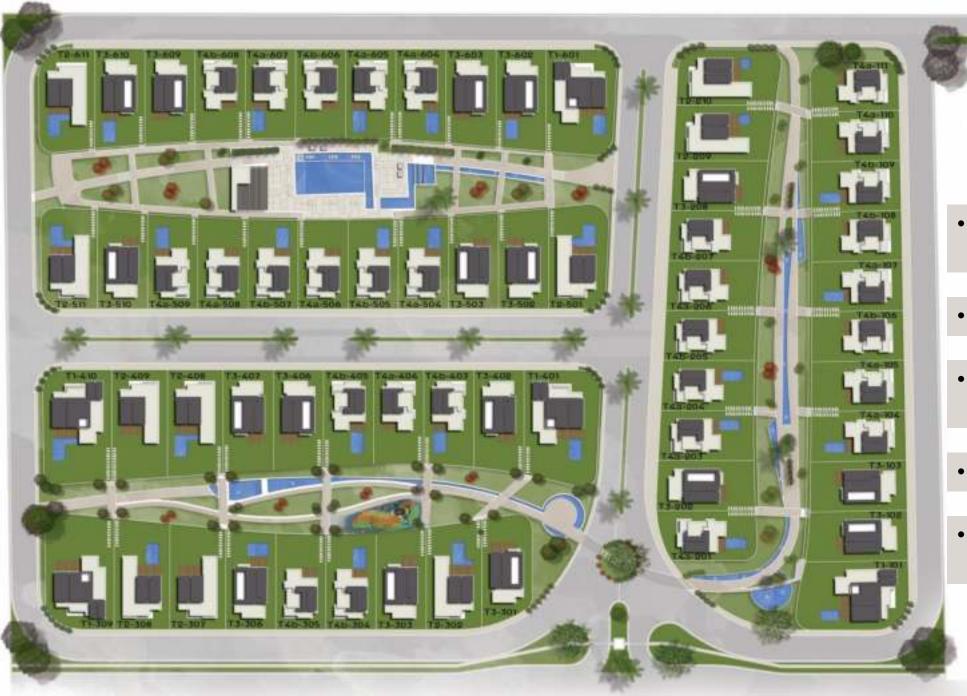

# NOVELLA MASTER PLAN

INSIDE THE NOVELLA PARKS 3 PARKS, 3 UNIQUE EXPERIENCES

- 2 Gates (1 of them on Waslet Dahshour)
- 3 Parks
- Ring road (no villas on fences)
- All units on parks.
- Water features in every park