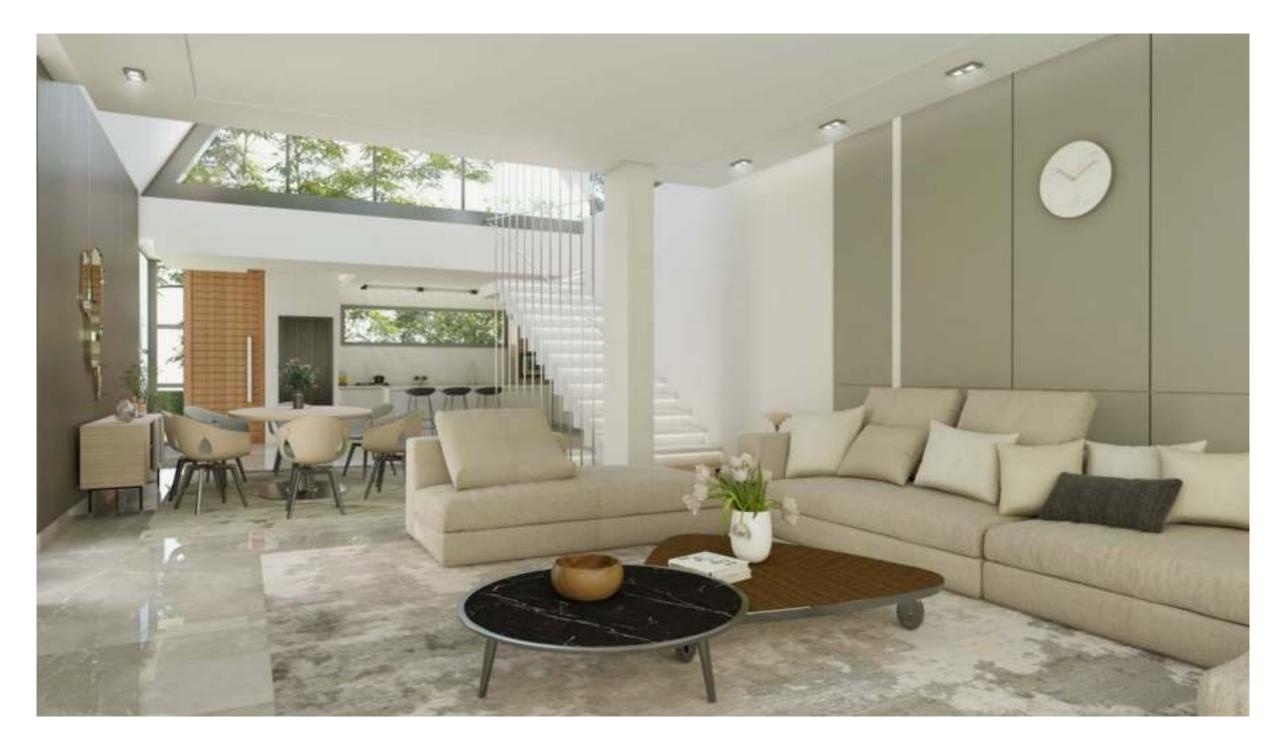

# UNMATCHED OPEN HORIZON VIEWS FROM EVERY HOME

Luxury Modern Intertwined With Nature When our design experts created Novella's one-floor homes, it came with a story.

It's of blending nature with bold contemporary designs and the highest quality materials. Every villa possesses its own of green areas, which give a real serene atmosphere. The villas boast gorgeous double height ceilings that not only bring in ample light but also exceptional openness.

The roof terrace was complimented by an indoor area and WC. The villas also have a basement where the kitchen, maid's quarter and laundry room are located. Through this design, we've created spacious homes where privacy is essential but still everything is at reach. We've made the dream of an effortless and a low maintenance villa a reality.