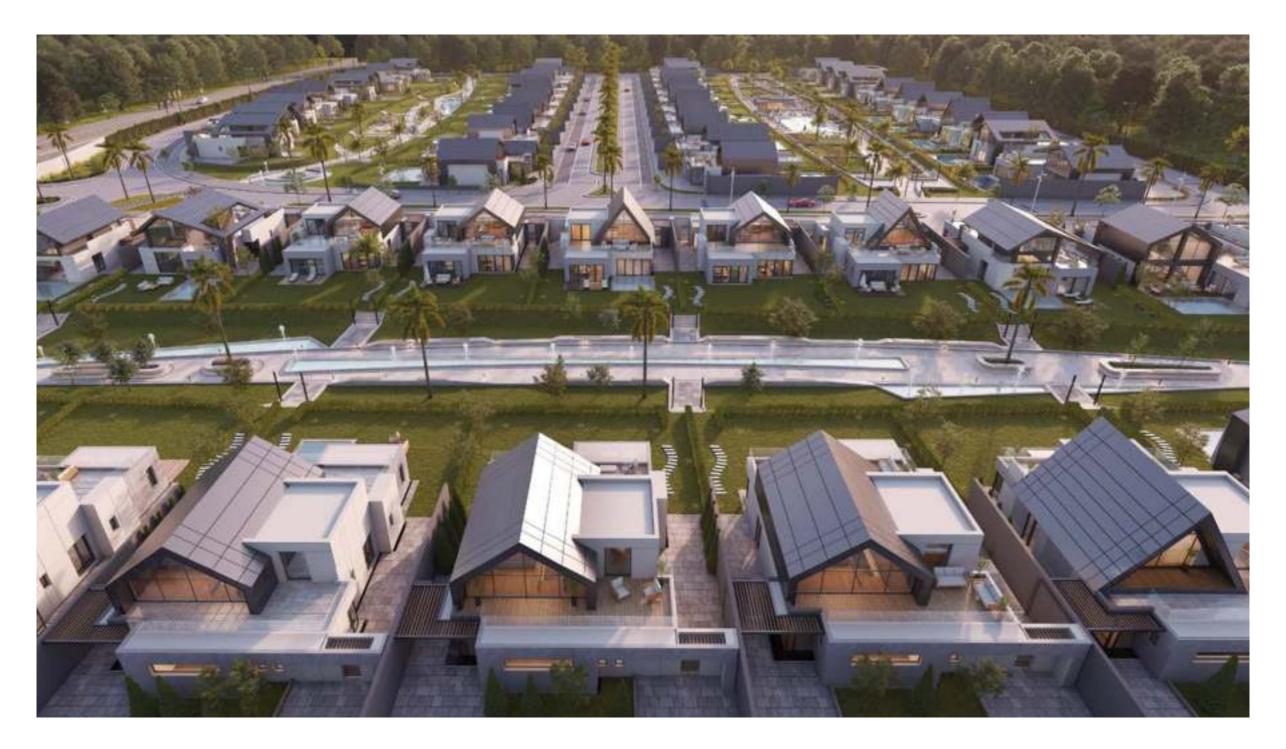

# NOVELLA LOCATION

- $\rightarrow$  IN FRONT OF BSE
- → 5 MINUTES FROM MALL OF ARABIA
- → 5 MINUTES FROM JUHAYNA SQUARE
- → 7 MINUTES FROM BEVERLY HILLS

Striving to provide a true sanctuary for homeowners, we placed only 62 standalone villas spread on 20 feddans of which 85% is landscaping. This ensures that each home has vast green areas and an outdoor forest like feel. It also keeps the air clean, surroundings quiet and the mind clear.

Novella is divided into 3 parks each with a different focal function giving owners a unique experience.

Novella offers 4 standalone villas types of one-floor villas each catering to every family's different needs and requirements.

The compound also offers water features, 2 gates and wide streets making getting around a breeze.

Novella has set the bar for luxury compounds that are still intimate and real.

# NOVELLA MASTER PLAN

INSIDE THE NOVELLA PARKS 3 PARKS, 3 UNIQUE EXPERIENCES

- 2 Gates (1 of them on Waslet Dahshour)
- 3 Parks
- Ring road (no villas on fences)
- All units on parks.
- Water features in every park