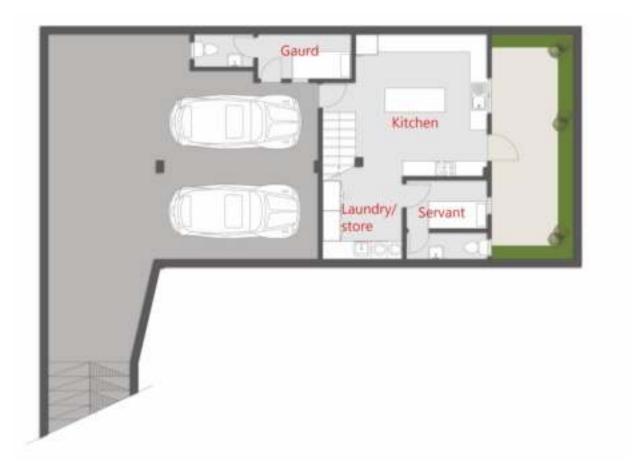

### TYPE 1 ROOF FLOOR 100 M<sup>2</sup>

| Living Room | 4.50*8.15 |
|-------------|-----------|
| Toilet      | 2.90*1.85 |
| Kitchinette | 2.60*2.40 |

**ROOF TERRACE** 163.50 M<sup>2</sup>

| Basement Floor    | 106 m2    |
|-------------------|-----------|
| kitchen           | 4.30*4.10 |
| laundry / Storage | 6.60*2.90 |
| Maid's room       | 3.70*2.30 |
| Guard's room      | 3.60*3.30 |
| Parking           | 5.50*5.00 |
| Parking store     | 2.60*1.20 |
|                   |           |