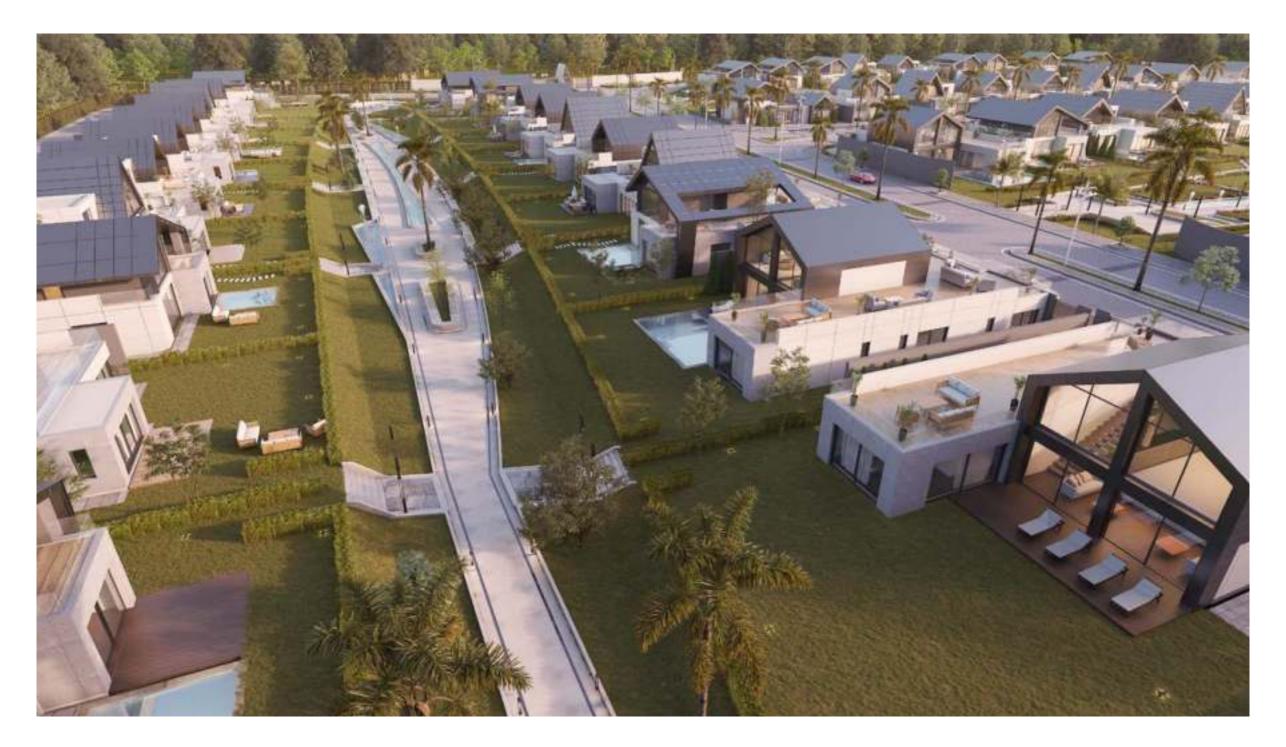

# NOVELLA LOCATION

- $\rightarrow$  IN FRONT OF BSE
- → 5 MINUTES FROM MALL OF ARABIA
- → 5 MINUTES FROM JUHAYNA SQUARE
- → 7 MINUTES FROM BEVERLY HILLS

Striving to provide a true sanctuary for homeowners, we placed only 62 standalone villas spread on 20 feddans of which 85% is landscaping. This ensures that each home has vast green areas and an outdoor forest like feel. It also keeps the air clean, surroundings quiet and the mind clear.

Novella is divided into 3 parks each with a different focal function giving owners a unique experience.

Novella offers 4 standalone villas types of one-floor villas each catering to every family's different needs and requirements.

The compound also offers water features, 2 gates and wide streets making getting around a breeze.

Novella has set the bar for luxury compounds that are still intimate and real.

# NOVELLA MASTER PLAN

INSIDE THE NOVELLA PARKS 3 PARKS, 3 UNIQUE EXPERIENCES

- 2 Gates (1 of them on Waslet Dahshour)
- 3 Parks
- Ring road (no villas on fences)
- All units on parks.
- Water features in every park