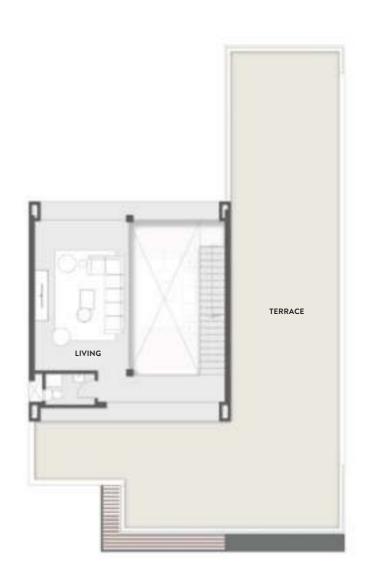

### TYPE 1 ROOF FLOOR 100 M<sup>2</sup>

| Living Room | 4.50*8.15 |
|-------------|-----------|
| Toilet      | 2.90*1.85 |
| Kitchinette | 2.60*2.40 |

**ROOF TERRACE** 163.50 M<sup>2</sup>

| Basement Floor    | 106 m2    |
|-------------------|-----------|
| kitchen           | 4.30*4.10 |
| laundry / Storage | 6.60*2.90 |
| Maid's room       | 3.70*2.30 |
| Guard's room      | 3.60*3.30 |
| Parking           | 5.50*5.00 |
| Parking store     | 2.60*1.20 |
|                   |           |