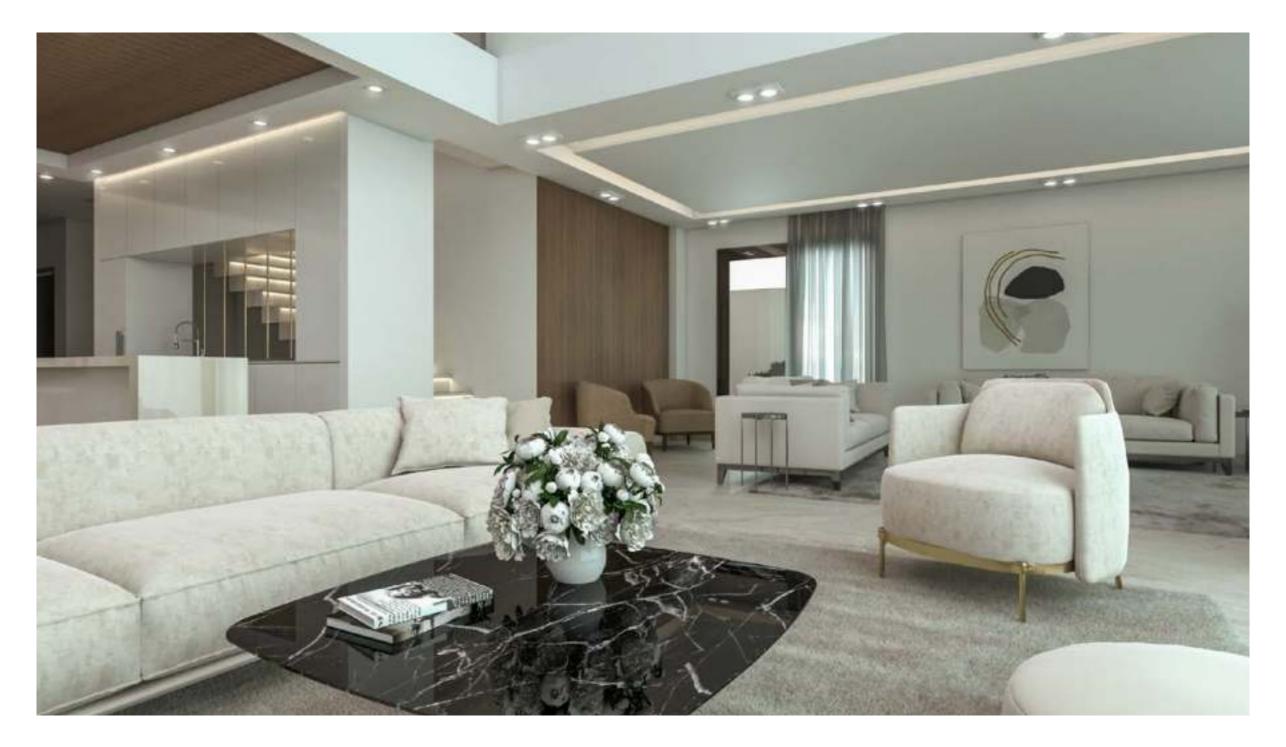

# UNMATCHED OPEN HORIZON VIEWS FROM EVERY HOME

Luxury Modern Intertwined With Nature When our design experts created Novella's one-floor homes, it came with a story.

It's of blending nature with bold contemporary designs and the highest quality materials. Every villa possesses its own of green areas, which give a real serene atmosphere. The villas boast gorgeous double height ceilings that not only bring in ample light but also exceptional openness.

The roof terrace was complimented by an indoor area and WC. The villas also have a basement where the kitchen, maid's quarter and laundry room are located. Through this design, we've created spacious homes where privacy is essential but still everything is at reach. We've made the dream of an effortless and a low maintenance villa a reality.