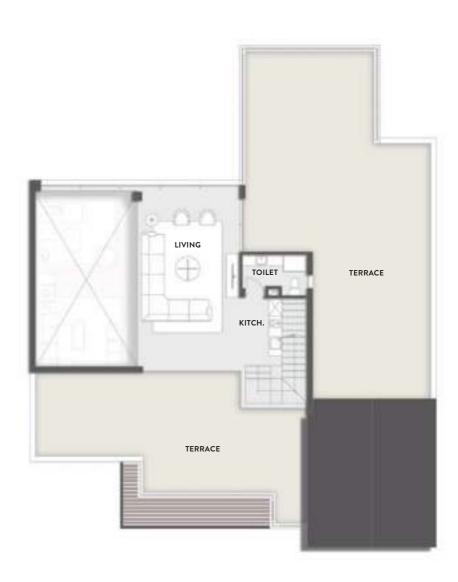

### TYPE 1 ROOF FLOOR 100 M<sup>2</sup>

| Living Room | 4.50*8.15 |
|-------------|-----------|
| Toilet      | 2.90*1.85 |
| Kitchinette | 2.60*2.40 |

**ROOF TERRACE** 163.50 M<sup>2</sup>

| Basement Floor    | 106 m2    |
|-------------------|-----------|
| kitchen           | 4.30*4.10 |
| laundry / Storage | 6.60*2.90 |
| Maid's room       | 3.70*2.30 |
| Guard's room      | 3.60*3.30 |
| Parking           | 5.50*5.00 |
| Parking store     | 2.60*1.20 |
|                   |           |