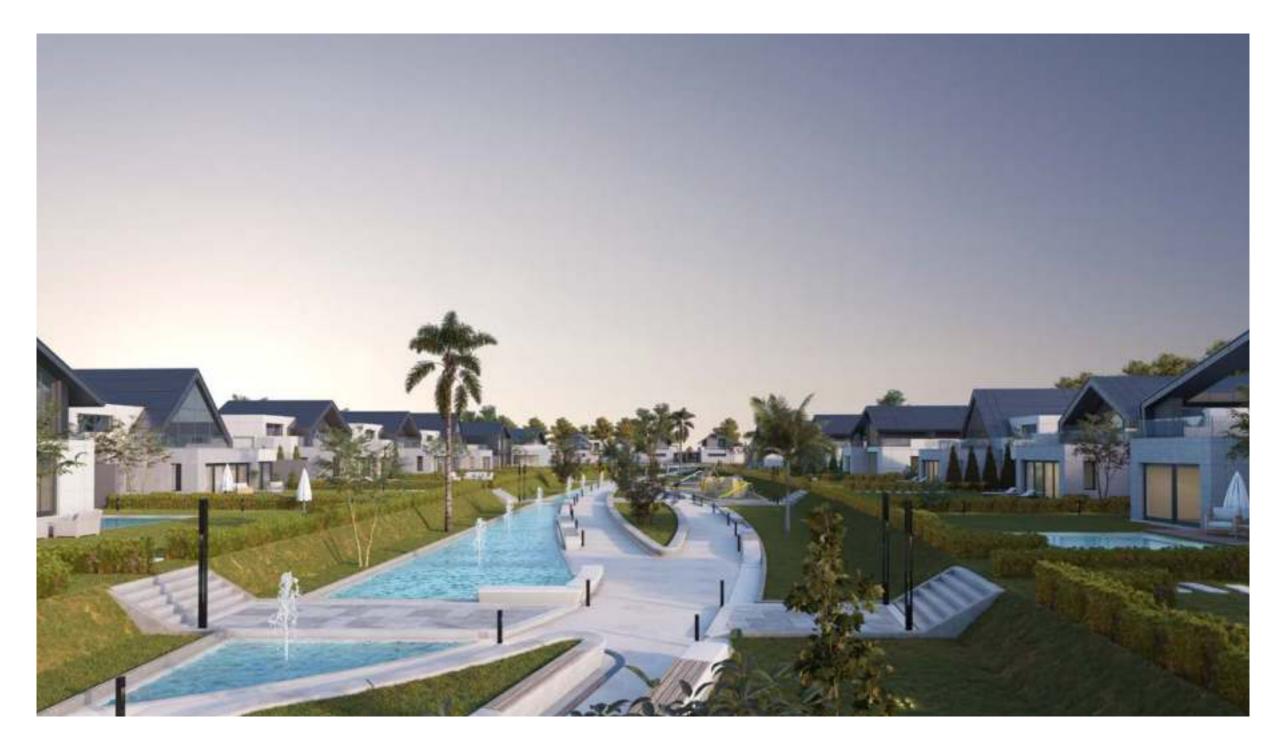

# NOVELLA LOCATION

- $\rightarrow$  IN FRONT OF BSE
- → 5 MINUTES FROM MALL OF ARABIA
- → 5 MINUTES FROM JUHAYNA SQUARE
- → 7 MINUTES FROM BEVERLY HILLS

Striving to provide a true sanctuary for homeowners, we placed only 62 standalone villas spread on 20 feddans of which 85% is landscaping. This ensures that each home has vast green areas and an outdoor forest like feel. It also keeps the air clean, surroundings quiet and the mind clear.

Novella is divided into 3 parks each with a different focal function giving owners a unique experience.

Novella offers 4 standalone villas types of one-floor villas each catering to every family's different needs and requirements.

The compound also offers water features, 2 gates and wide streets making getting around a breeze.

Novella has set the bar for luxury compounds that are still intimate and real.