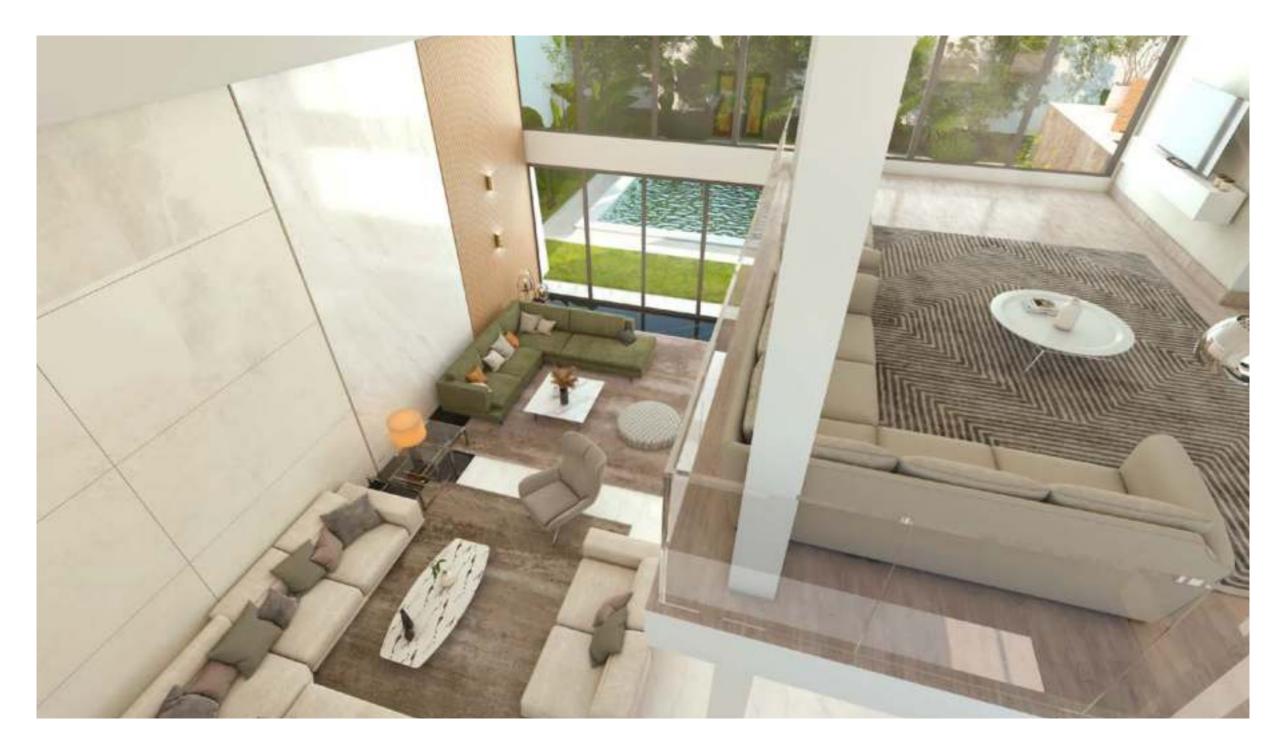

# UNMATCHED OPEN HORIZON VIEWS FROM EVERY HOME

Luxury Modern Intertwined With Nature When our design experts created Novella's one-floor homes, it came with a story.

It's of blending nature with bold contemporary designs and the highest quality materials. Every villa possesses its own of green areas, which give a real serene atmosphere. The villas boast gorgeous double height ceilings that not only bring in ample light but also exceptional openness.