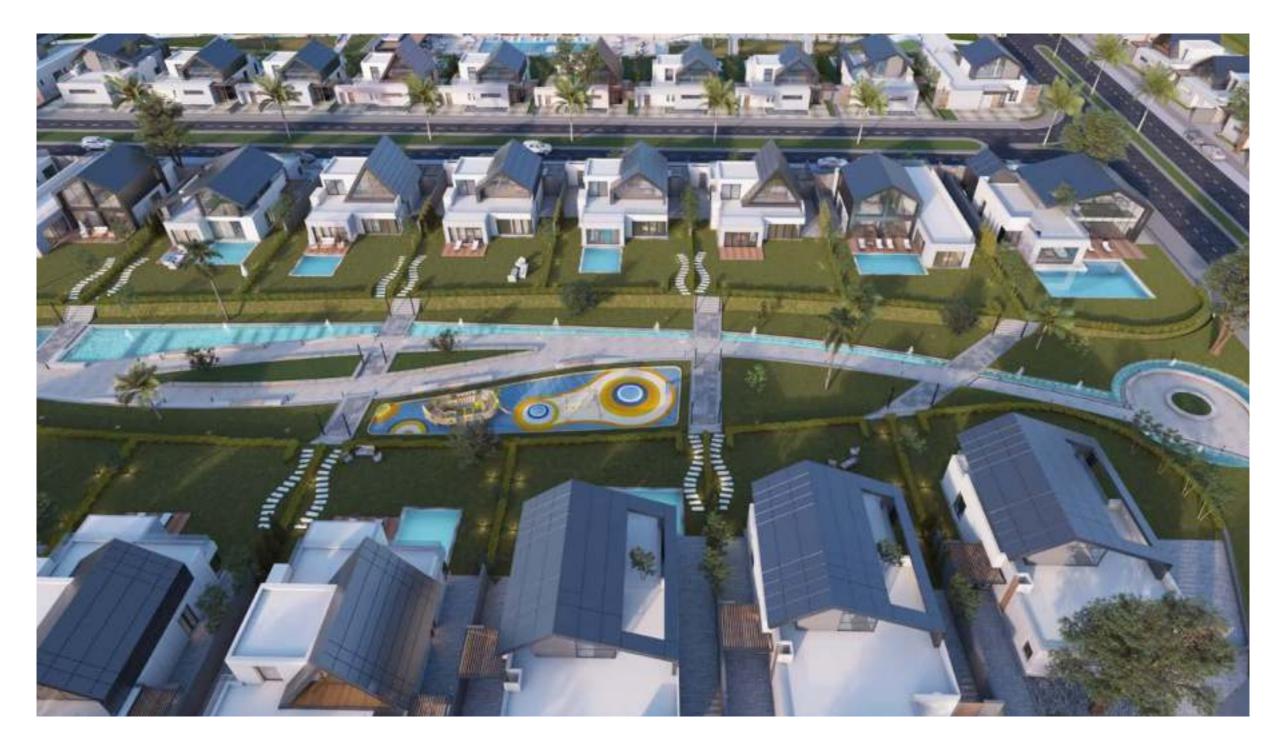

Novella is divided into 3 parks each with a different focal function giving owners a unique experience.

Novella offers 4 standalone villas types of one-floor villas each catering to every family's different needs and requirements.

# NOVELLA MASTER PLAN

INSIDE THE NOVELLA PARKS 3 PARKS, 3 UNIQUE EXPERIENCES

- 2 Gates (1 of them on Waslet Dahshour)
- 3 Parks
- Ring road (no villas on fences)
- All units on parks.
- Water features in every park

# RECONNECT AND RELISH THE MOMENTS

Chill park is the place where you reconnect with yourself and others. It holds the gathering up that sits on 2,000 meters. Complete with a 12x25 infinity pool that is 3-4 meters lower than surrounding homes, which guarantees privacy for all. Taking a swim and relaxing by the pool will be one of your daily pleasures.