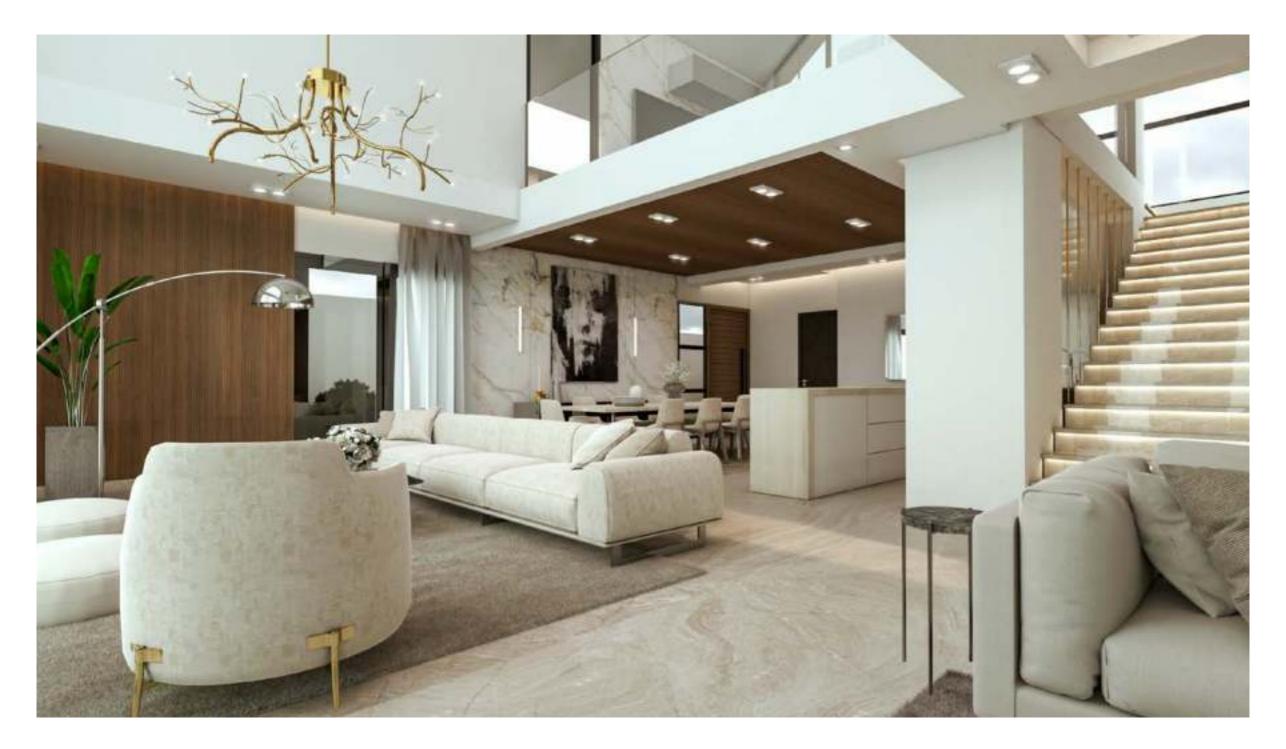

# UNMATCHED OPEN HORIZON VIEWS FROM EVERY HOME

Luxury Modern Intertwined With Nature When our design experts created Novella's one-floor homes, it came with a story.

It's of blending nature with bold contemporary designs and the highest quality materials. Every villa possesses its own of green areas, which give a real serene atmosphere. The villas boast gorgeous double height ceilings that not only bring in ample light but also exceptional openness.

The roof terrace was complimented by an indoor area and WC. The villas also have a basement where the kitchen, maid's quarter and laundry room are located. Through this design, we've created spacious homes where privacy is essential but still everything is at reach. We've made the dream of an effortless and a low maintenance villa a reality.