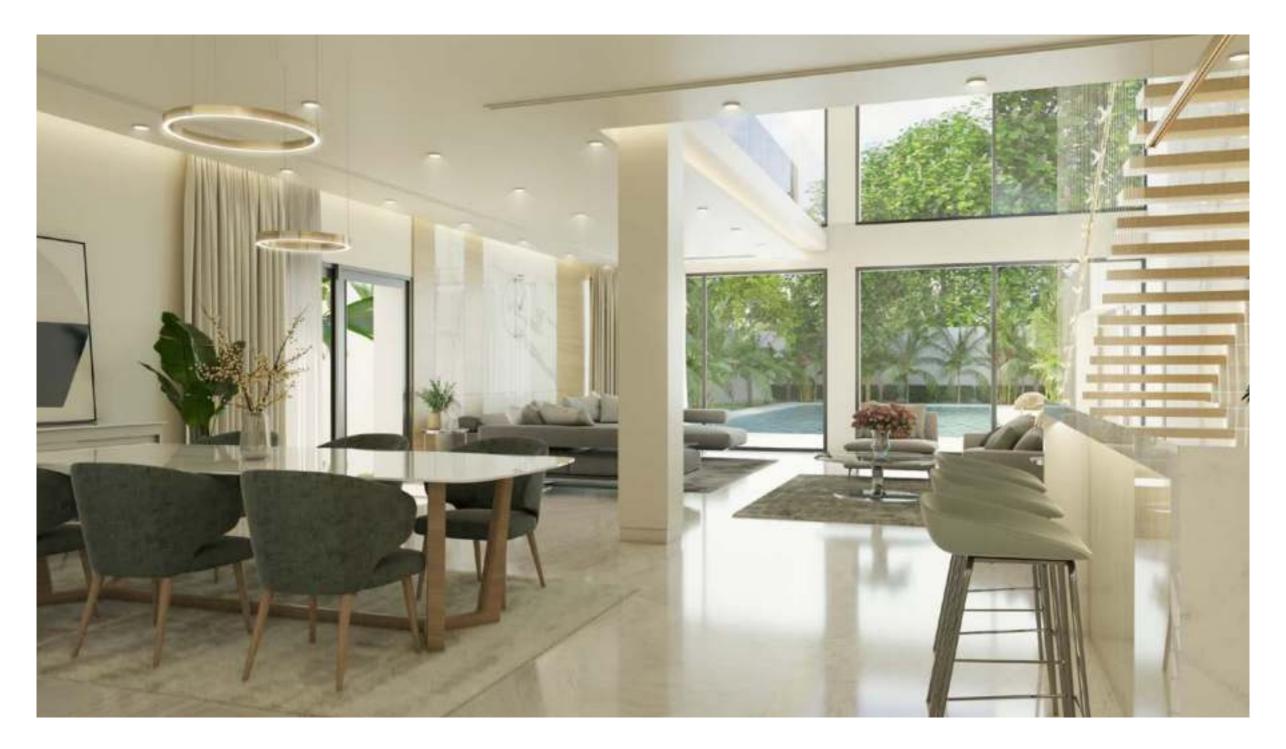

# UNMATCHED OPEN HORIZON VIEWS FROM EVERY HOME

Luxury Modern Intertwined With Nature When our design experts created Novella's one-floor homes, it came with a story.

It's of blending nature with bold contemporary designs and the highest quality materials. Every villa possesses its own of green areas, which give a real serene atmosphere. The villas boast gorgeous double height ceilings that not only bring in ample light but also exceptional openness.

The roof terrace was complimented by an indoor area and WC. The villas also have a basement where the kitchen, maid's quarter and laundry room are located. Through this design, we've created spacious homes where privacy is essential but still everything is at reach. We've made the dream of an effortless and a low maintenance villa a reality.