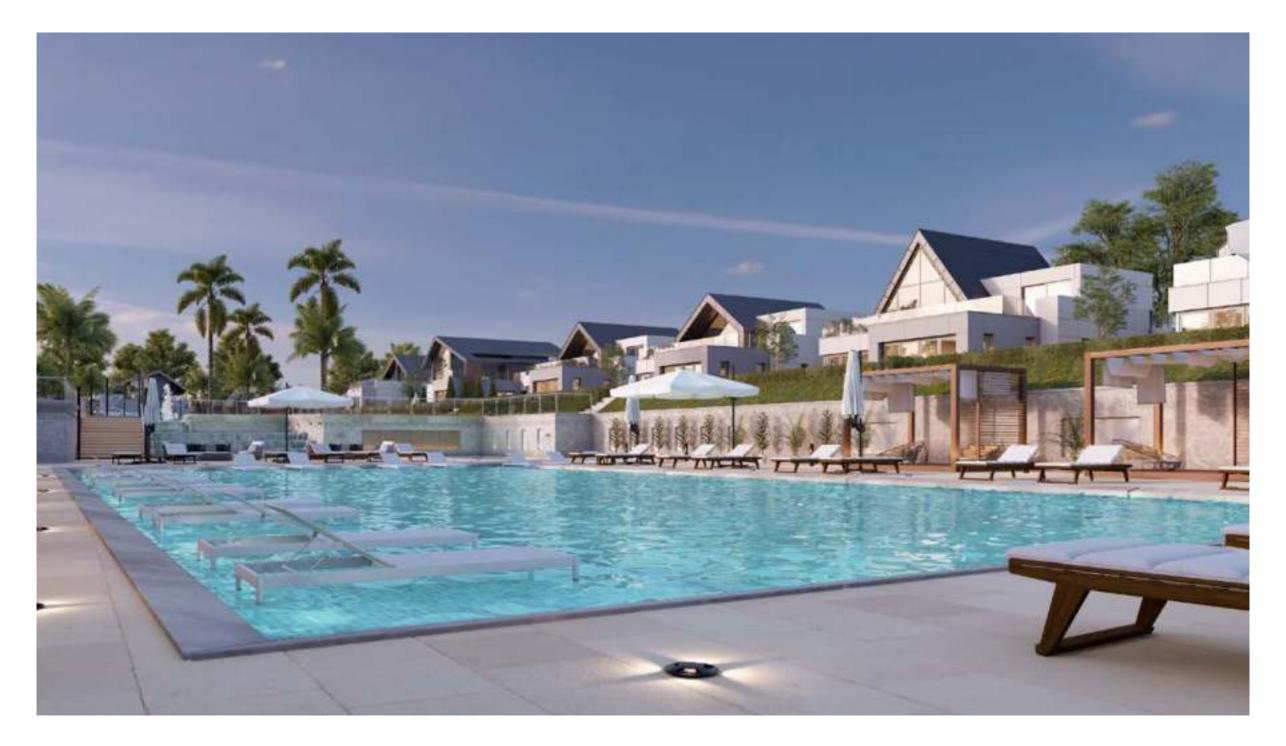

## CHILL PARK

- $\longrightarrow$  HALF OLYMPIC POOL
- $\rightarrow$  OPEN AIR RETAURANT

# RECONNECT AND RELISH THE MOMENTS

Chill park is the place where you reconnect with yourself and others. It holds the gathering up that sits on 2,000 meters. Complete with a 12x25 infinity pool that is 3-4 meters lower than surrounding homes, which guarantees privacy for all. Taking a swim and relaxing by the pool will be one of your daily pleasures.

We created the gathering up area with social connections at the center. Creating a space where stories are shared and moments are cherished.