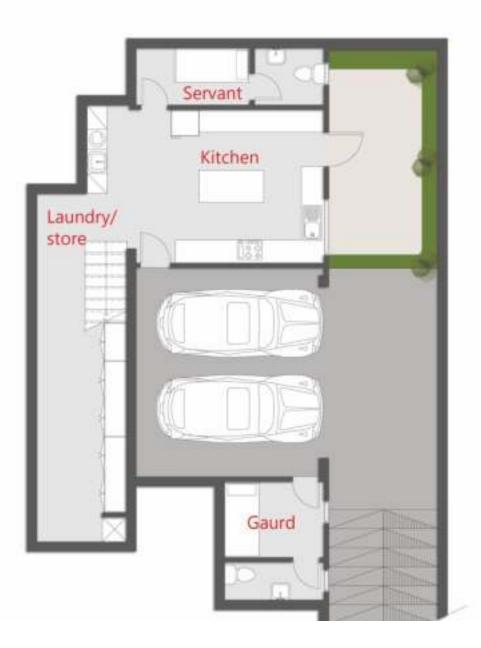

The roof terrace was complimented by an indoor area and WC. The villas also have a basement where the kitchen, maid's quarter and laundry room are located. Through this design, we've created spacious homes where privacy is essential but still everything is at reach. We've made the dream of an effortless and a low maintenance villa a reality.

### TYPE 1 ROOF FLOOR 100 M<sup>2</sup>

| Living Room | 4.50*8.15 |
|-------------|-----------|
| Toilet      | 2.90*1.85 |
| Kitchinette | 2.60*2.40 |

**ROOF TERRACE** 163.50 M<sup>2</sup>

| Basement Floor    | 106 m2    |
|-------------------|-----------|
| kitchen           | 4.30*4.10 |
| laundry / Storage | 6.60*2.90 |
| Maid's room       | 3.70*2.30 |
| Guard's room      | 3.60*3.30 |
| Parking           | 5.50*5.00 |
| Parking store     | 2.60*1.20 |
|                   |           |