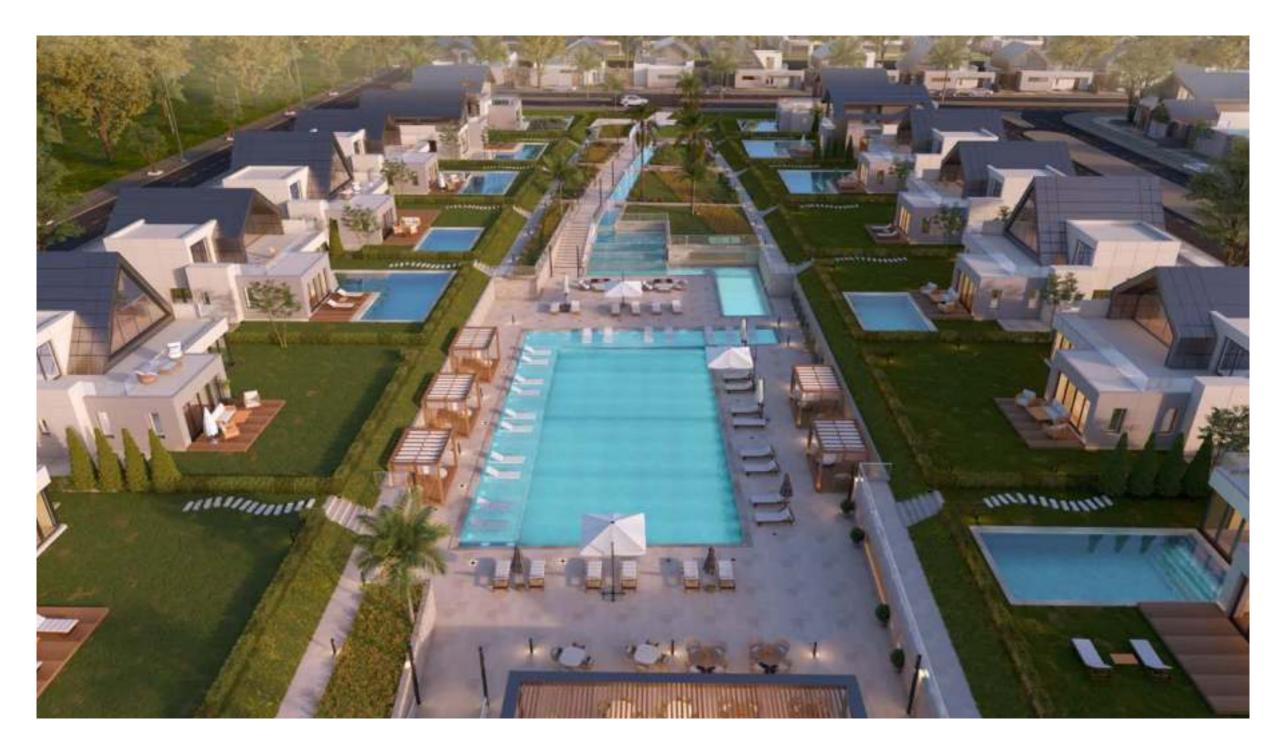

# RECONNECT AND RELISH THE MOMENTS

Chill park is the place where you reconnect with yourself and others. It holds the gathering up that sits on 2,000 meters. Complete with a 12x25 infinity pool that is 3-4 meters lower than surrounding homes, which guarantees privacy for all. Taking a swim and relaxing by the pool will be one of your daily pleasures.