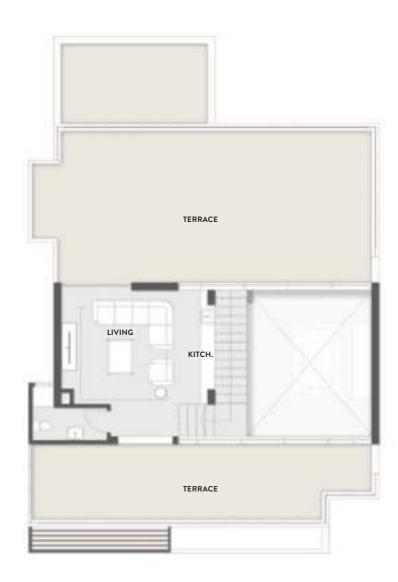

### TYPE 1 ROOF FLOOR 100 M<sup>2</sup>

| Living Room | 4.50*8.15 |
|-------------|-----------|
| Toilet      | 2.90*1.85 |
| Kitchinette | 2.60*2.40 |

**ROOF TERRACE** 163.50 M<sup>2</sup>

| Basement Floor    | 106 m2    |
|-------------------|-----------|
| kitchen           | 4.30*4.10 |
| laundry / Storage | 6.60*2.90 |
| Maid's room       | 3.70*2.30 |
| Guard's room      | 3.60*3.30 |
| Parking           | 5.50*5.00 |
| Parking store     | 2.60*1.20 |
|                   |           |