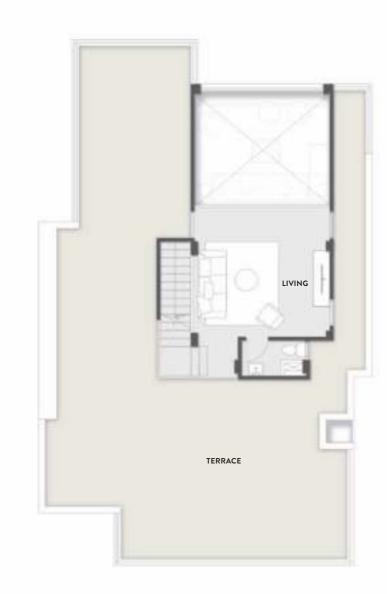

### TYPE 1 ROOF FLOOR 100 M<sup>2</sup>

| Living Room | 4.50*8.15 |
|-------------|-----------|
| Toilet      | 2.90*1.85 |
| Kitchinette | 2.60*2.40 |

**ROOF TERRACE** 163.50 M<sup>2</sup>

| Basement Floor    | 106 m2    |
|-------------------|-----------|
| kitchen           | 4.30*4.10 |
| laundry / Storage | 6.60*2.90 |
| Maid's room       | 3.70*2.30 |
| Guard's room      | 3.60*3.30 |
| Parking           | 5.50*5.00 |
| Parking store     | 2.60*1.20 |
|                   |           |