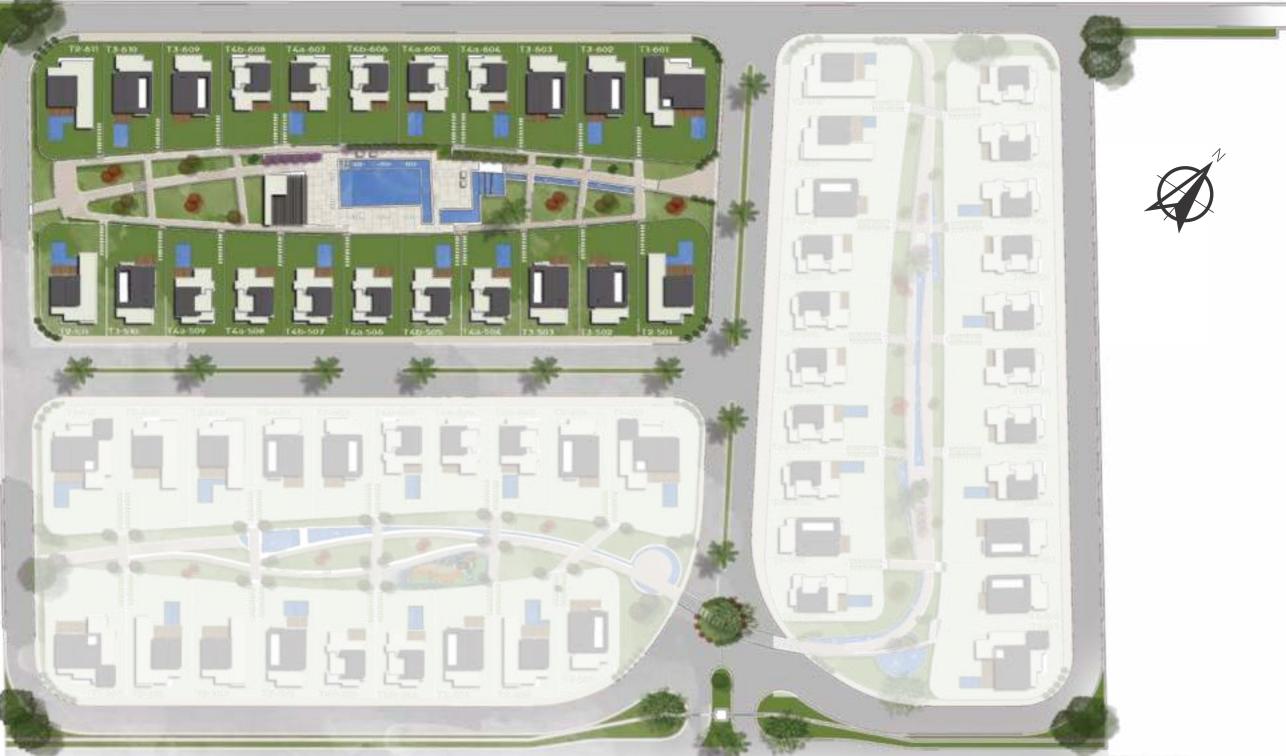

# NOVELLA MASTER PLAN

INSIDE THE NOVELLA PARKS 3 PARKS, 3 UNIQUE EXPERIENCES

- 2 Gates (1 of them on Waslet Dahshour)
- 3 Parks
- Ring road (no villas on fences)
- All units on parks.
- Water features in every park