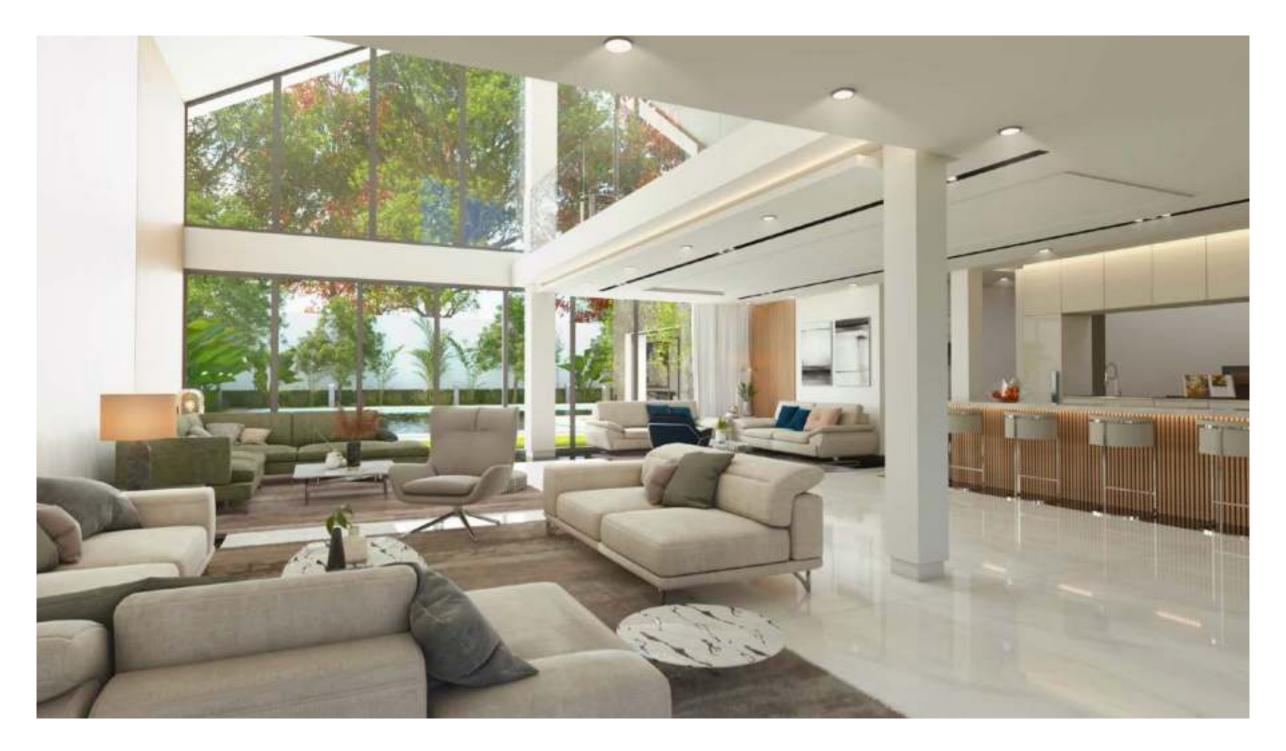

# UNMATCHED OPEN HORIZON VIEWS FROM EVERY HOME

Luxury Modern Intertwined With Nature When our design experts created Novella's one-floor homes, it came with a story.

It's of blending nature with bold contemporary designs and the highest quality materials. Every villa possesses its own of green areas, which give a real serene atmosphere. The villas boast gorgeous double height ceilings that not only bring in ample light but also exceptional openness.