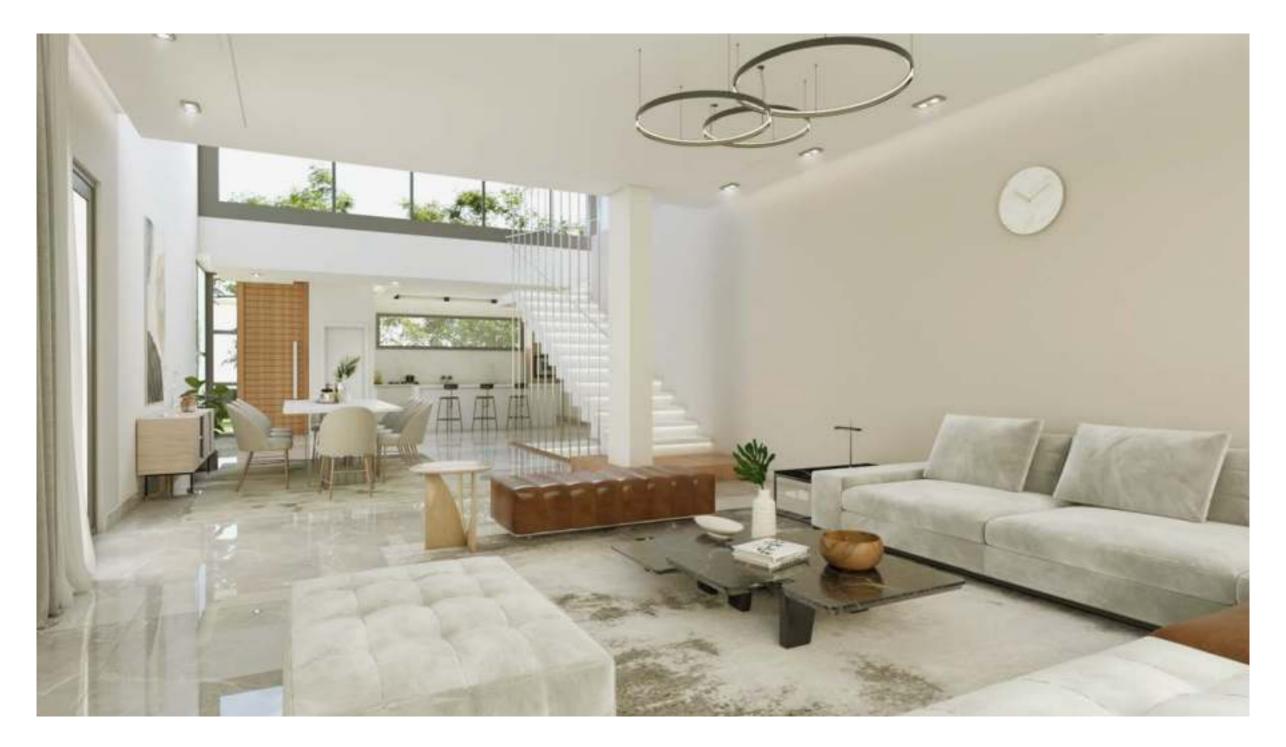

# UNMATCHED OPEN HORIZON VIEWS FROM EVERY HOME

Luxury Modern Intertwined With Nature When our design experts created Novella's one-floor homes, it came with a story.

It's of blending nature with bold contemporary designs and the highest quality materials. Every villa possesses its own of green areas, which give a real serene atmosphere. The villas boast gorgeous double height ceilings that not only bring in ample light but also exceptional openness.

The roof terrace was complimented by an indoor area and WC. The villas also have a basement where the kitchen, maid's quarter and laundry room are located. Through this design, we've created spacious homes where privacy is essential but still everything is at reach. We've made the dream of an effortless and a low maintenance villa a reality.