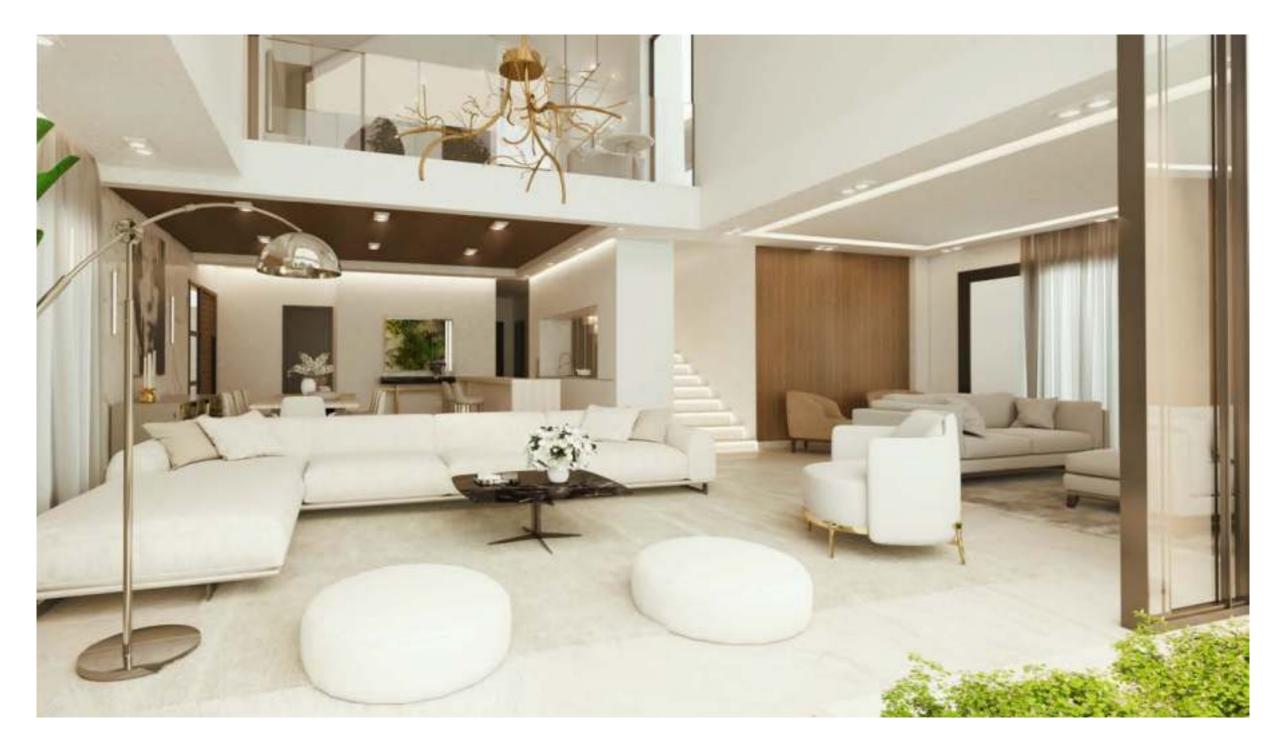

# UNMATCHED OPEN HORIZON VIEWS FROM EVERY HOME

Luxury Modern Intertwined With Nature When our design experts created Novella's one-floor homes, it came with a story.

It's of blending nature with bold contemporary designs and the highest quality materials. Every villa possesses its own of green areas, which give a real serene atmosphere. The villas boast gorgeous double height ceilings that not only bring in ample light but also exceptional openness.