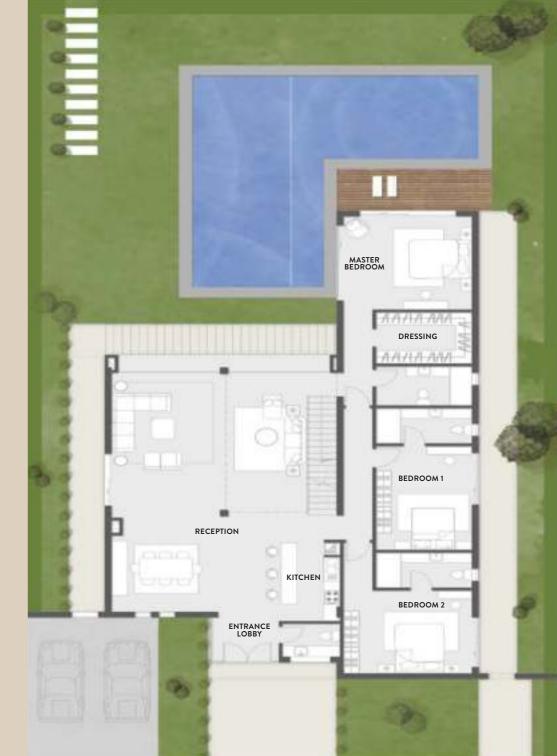

#### TYPE 1 GROUND FLOOR 300 M<sup>2</sup>

| Reception      | 115       |
|----------------|-----------|
| Guest toilet   | 2.40*1.80 |
| Kitchen        | 5.40*2.55 |
| Master Bedroom | 5.70*4.00 |
| Dressing       | 2.90*2.70 |
| Toilet         | 2.90*2.35 |
| Bedroom 1      | 4.20*4.25 |
| Toilet         | 2.80*1.80 |
| Bedroom 2      | 4.00*4.00 |
| Dressing       | 2.20*1.65 |
| Toilet         | 2.70*1.70 |
| Bedroom 3      | 5.45*4.15 |
| Dressing       | 2.30*2.40 |
| Toilet         | 2.90*1.90 |