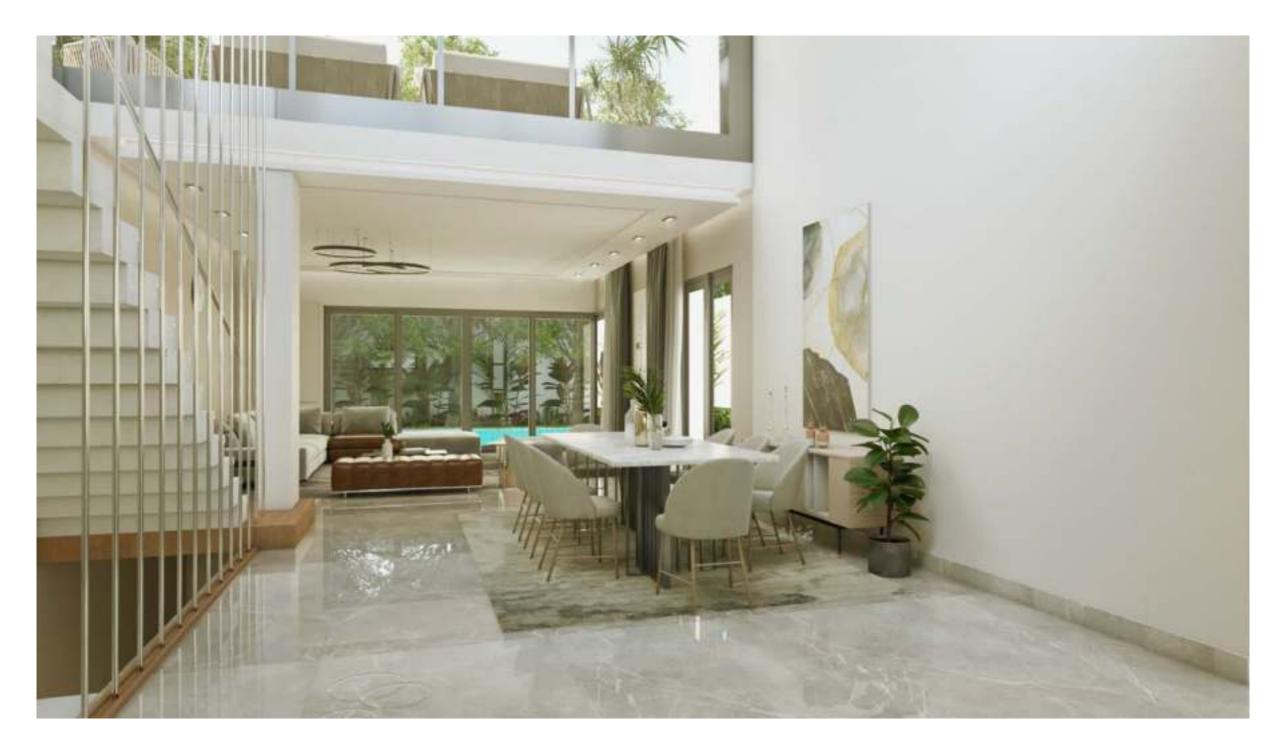

# UNMATCHED OPEN HORIZON VIEWS FROM EVERY HOME

Luxury Modern Intertwined With Nature When our design experts created Novella's one-floor homes, it came with a story.

It's of blending nature with bold contemporary designs and the highest quality materials. Every villa possesses its own of green areas, which give a real serene atmosphere. The villas boast gorgeous double height ceilings that not only bring in ample light but also exceptional openness.

The roof terrace was complimented by an indoor area and WC. The villas also have a basement where the kitchen, maid's quarter and laundry room are located. Through this design, we've created spacious homes where privacy is essential but still everything is at reach. We've made the dream of an effortless and a low maintenance villa a reality.