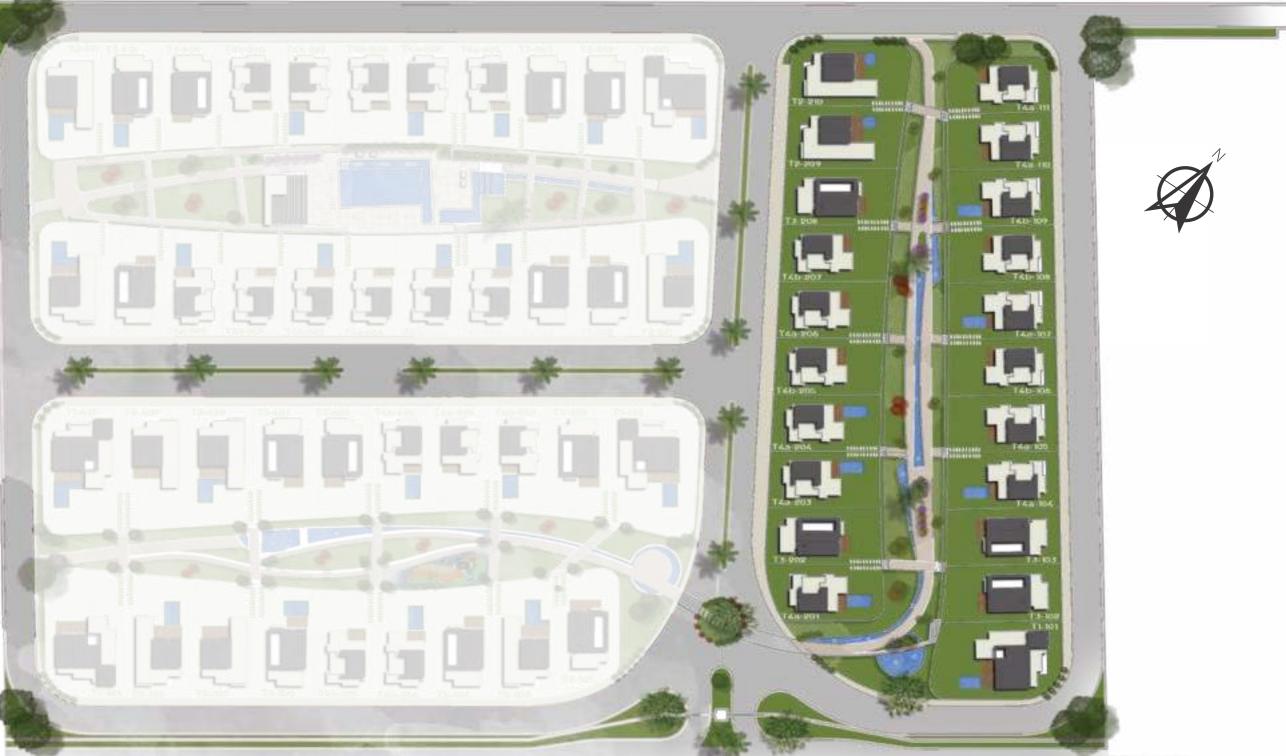

# NOVELLA MASTER PLAN

INSIDE THE NOVELLA PARKS 3 PARKS, 3 UNIQUE EXPERIENCES

- 2 Gates (1 of them on Waslet Dahshour)
- 3 Parks
- Ring road (no villas on fences)
- All units on parks.
- Water features in every park

## CHILL PARK

- $\longrightarrow$  HALF OLYMPIC POOL
- $\rightarrow$  OPEN AIR RETAURANT

#### FAMILY PARK

 $\rightarrow$  WATER FEATURES

#### OPEN GYM PARK

 $\longrightarrow$  WATER FEATURES