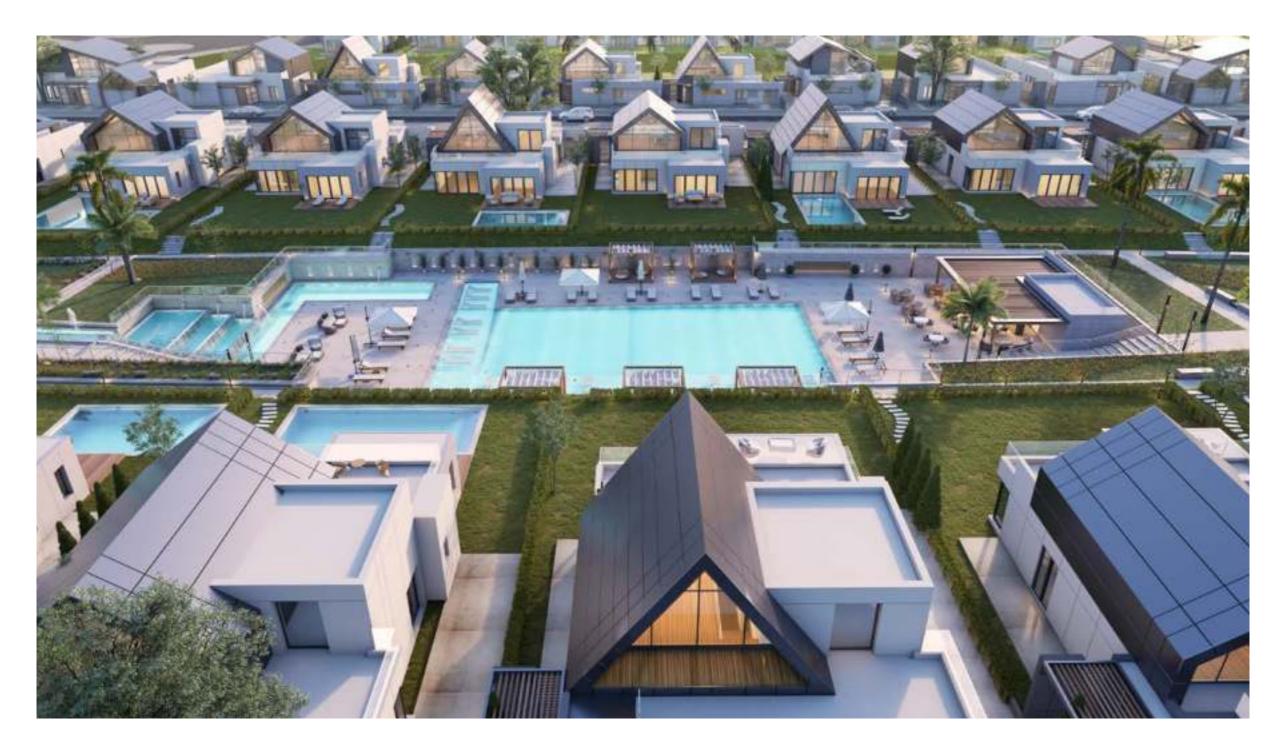

# NOVELLA LOCATION

- $\rightarrow$  IN FRONT OF BSE
- → 5 MINUTES FROM MALL OF ARABIA
- → 5 MINUTES FROM JUHAYNA SQUARE
- → 7 MINUTES FROM BEVERLY HILLS

Striving to provide a true sanctuary for homeowners, we placed only 62 standalone villas spread on 20 feddans of which 85% is landscaping. This ensures that each home has vast green areas and an outdoor forest like feel. It also keeps the air clean, surroundings quiet and the mind clear.

Novella is divided into 3 parks each with a different focal function giving owners a unique experience.

Novella offers 4 standalone villas types of one-floor villas each catering to every family's different needs and requirements.

The compound also offers water features, 2 gates and wide streets making getting around a breeze.

Novella has set the bar for luxury compounds that are still intimate and real.

# NOVELLA MASTER PLAN

INSIDE THE NOVELLA PARKS 3 PARKS, 3 UNIQUE EXPERIENCES

- 2 Gates (1 of them on Waslet Dahshour)
- 3 Parks
- Ring road (no villas on fences)
- All units on parks.
- Water features in every park