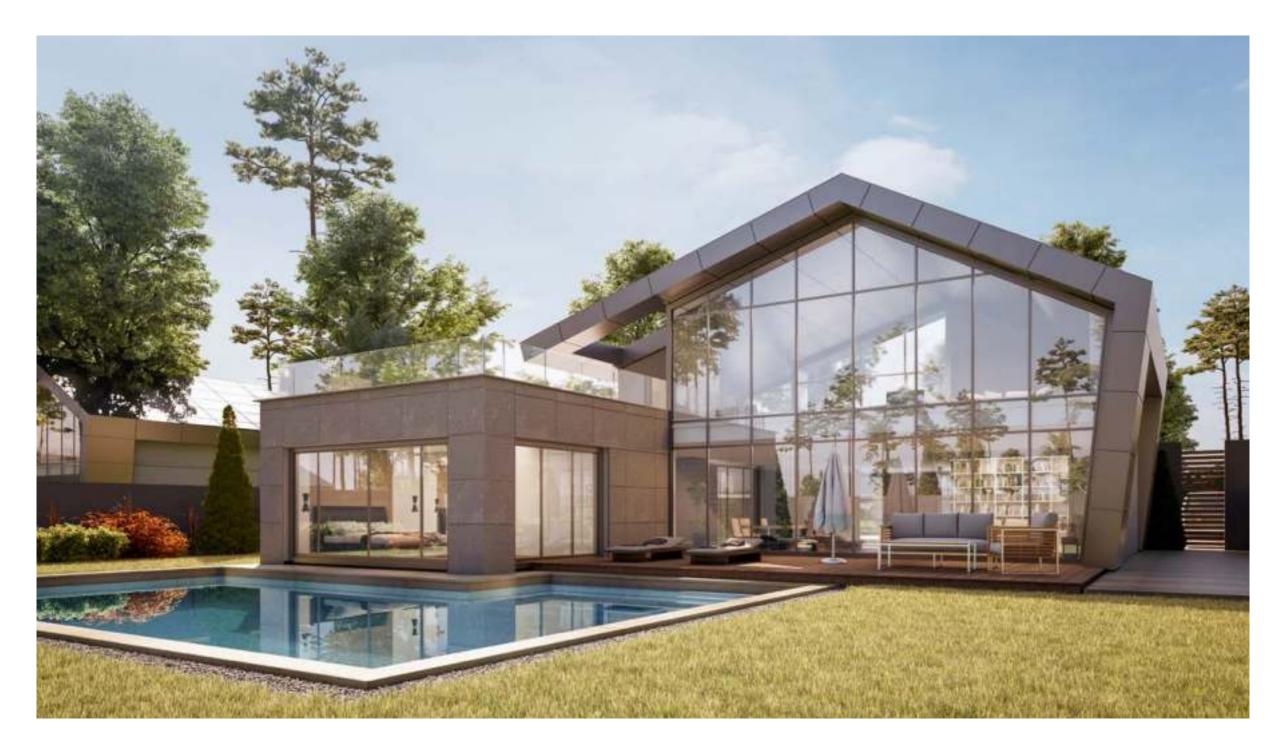

# UNMATCHED OPEN HORIZON VIEWS FROM EVERY HOME

Luxury Modern Intertwined With Nature When our design experts created Novella's one-floor homes, it came with a story.

It's of blending nature with bold contemporary designs and the highest quality materials. Every villa possesses its own of green areas, which give a real serene atmosphere. The villas boast gorgeous double height ceilings that not only bring in ample light but also exceptional openness.

The roof terrace was complimented by an indoor area and WC. The villas also have a basement where the kitchen, maid's quarter and laundry room are located. Through this design, we've created spacious homes where privacy is essential but still everything is at reach. We've made the dream of an effortless and a low maintenance villa a reality.

The rewards of one-storey home living are countless. By exclusively offering one-storey homes, we have gifted you spectacular open views and peace of mind all within a cozy community.