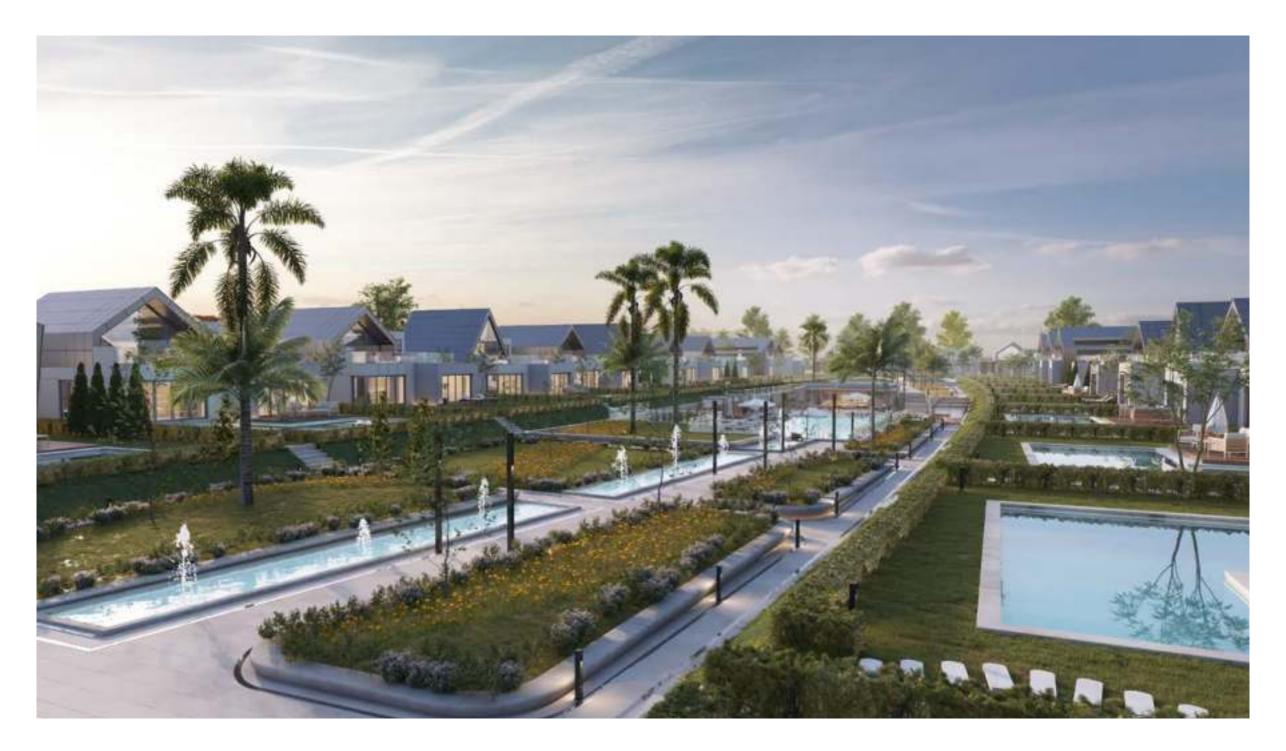

# NOVELLA LOCATION

- $\rightarrow$  IN FRONT OF BSE
- → 5 MINUTES FROM MALL OF ARABIA
- → 5 MINUTES FROM JUHAYNA SQUARE
- → 7 MINUTES FROM BEVERLY HILLS

Striving to provide a true sanctuary for homeowners, we placed only 62 standalone villas spread on 20 feddans of which 85% is landscaping. This ensures that each home has vast green areas and an outdoor forest like feel. It also keeps the air clean, surroundings quiet and the mind clear.

The compound also offers water features, 2 gates and wide streets making getting around a breeze.

Novella has set the bar for luxury compounds that are still intimate and real.