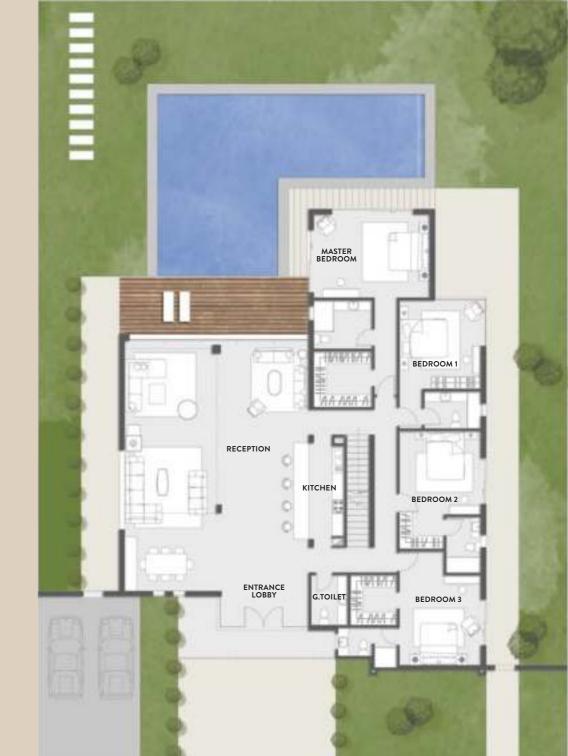

# Type 1

BUA:506 m2Land plot:908 - 1,065 m2No. of units:5

#### TYPE 1 GROUND FLOOR 300 M<sup>2</sup>

| Reception      | 115       |
|----------------|-----------|
| Guest toilet   | 2.40*1.80 |
| Kitchen        | 5.40*2.55 |
| Master Bedroom | 5.70*4.00 |
| Dressing       | 2.90*2.70 |
| Toilet         | 2.90*2.35 |
| Bedroom 1      | 4.20*4.25 |
| Toilet         | 2.80*1.80 |
| Bedroom 2      | 4.00*4.00 |
| Dressing       | 2.20*1.65 |
| Toilet         | 2.70*1.70 |
| Bedroom 3      | 5.45*4.15 |
| Dressing       | 2.30*2.40 |
| Toilet         | 2.90*1.90 |

### TYPE 1 ROOF FLOOR 100 M<sup>2</sup>

| Living Room | 4.50*8.15 |
|-------------|-----------|
| Toilet      | 2.90*1.85 |
| Kitchinette | 2.60*2.40 |

**ROOF TERRACE** 163.50 M<sup>2</sup>

| Basement Floor    | 106 m2    |
|-------------------|-----------|
| kitchen           | 4.30*4.10 |
| laundry / Storage | 6.60*2.90 |
| Maid's room       | 3.70*2.30 |
| Guard's room      | 3.60*3.30 |
| Parking           | 5.50*5.00 |
| Parking store     | 2.60*1.20 |
|                   |           |