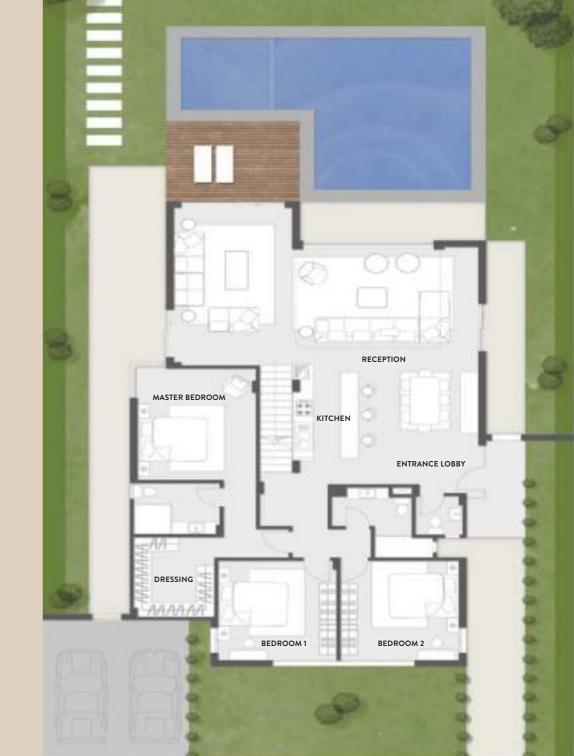

# Type 1

BUA:506 m2Land plot:908 - 1,065 m2No. of units:5

#### TYPE 1 GROUND FLOOR 300 M<sup>2</sup>

| Reception      | 115       |
|----------------|-----------|
| Guest toilet   | 2.40*1.80 |
| Kitchen        | 5.40*2.55 |
| Master Bedroom | 5.70*4.00 |
| Dressing       | 2.90*2.70 |
| Toilet         | 2.90*2.35 |
| Bedroom 1      | 4.20*4.25 |
| Toilet         | 2.80*1.80 |
| Bedroom 2      | 4.00*4.00 |
| Dressing       | 2.20*1.65 |
| Toilet         | 2.70*1.70 |
| Bedroom 3      | 5.45*4.15 |
| Dressing       | 2.30*2.40 |
| Toilet         | 2.90*1.90 |