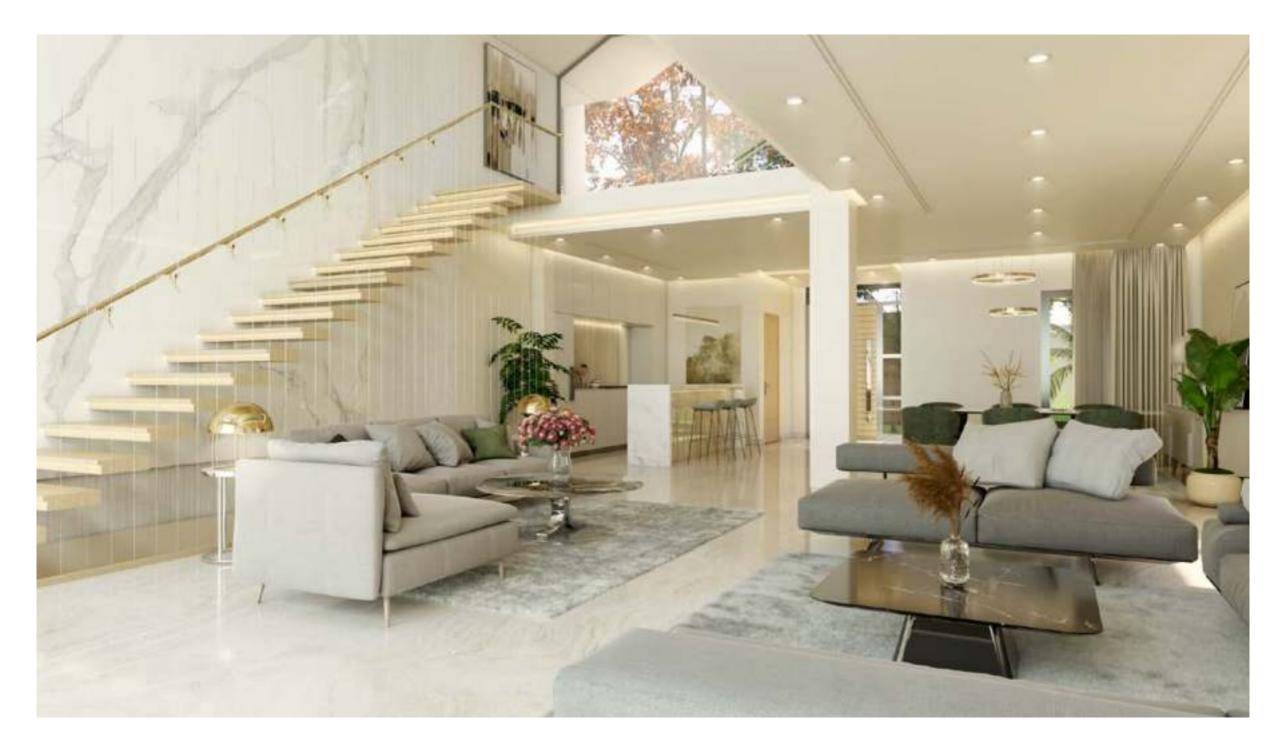

# UNMATCHED OPEN HORIZON VIEWS FROM EVERY HOME

Luxury Modern Intertwined With Nature When our design experts created Novella's one-floor homes, it came with a story.

It's of blending nature with bold contemporary designs and the highest quality materials. Every villa possesses its own of green areas, which give a real serene atmosphere. The villas boast gorgeous double height ceilings that not only bring in ample light but also exceptional openness.

The roof terrace was complimented by an indoor area and WC. The villas also have a basement where the kitchen, maid's quarter and laundry room are located. Through this design, we've created spacious homes where privacy is essential but still everything is at reach. We've made the dream of an effortless and a low maintenance villa a reality.