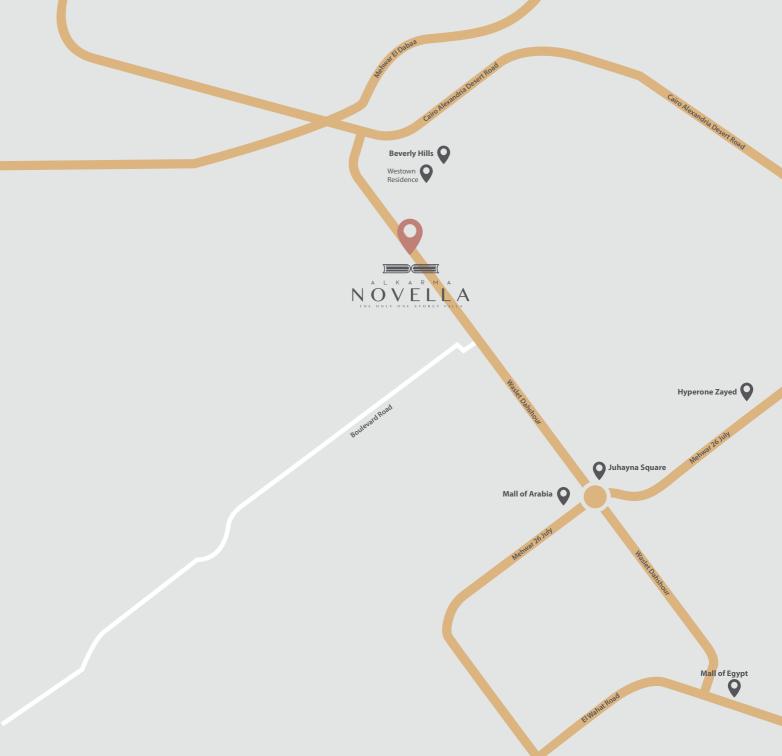

# NOVELLA LOCATION

- $\rightarrow$  IN FRONT OF BSE
- → 5 MINUTES FROM MALL OF ARABIA
- → 5 MINUTES FROM JUHAYNA SQUARE
- → 7 MINUTES FROM BEVERLY HILLS

Striving to provide a true sanctuary for homeowners, we placed only 62 standalone villas spread on 20 feddans of which 85% is landscaping. This ensures that each home has vast green areas and an outdoor forest like feel. It also keeps the air clean, surroundings quiet and the mind clear.