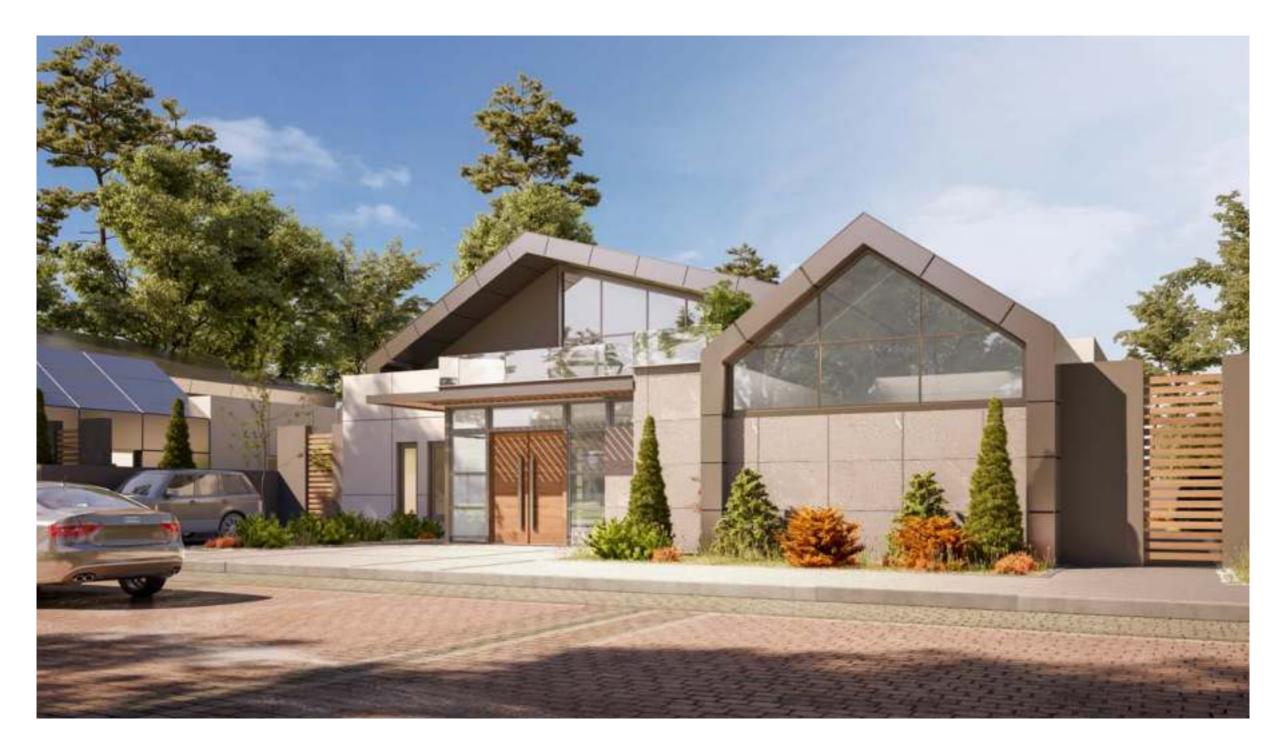

# UNMATCHED OPEN HORIZON VIEWS FROM EVERY HOME

Luxury Modern Intertwined With Nature When our design experts created Novella's one-floor homes, it came with a story.

It's of blending nature with bold contemporary designs and the highest quality materials. Every villa possesses its own of green areas, which give a real serene atmosphere. The villas boast gorgeous double height ceilings that not only bring in ample light but also exceptional openness.

The roof terrace was complimented by an indoor area and WC. The villas also have a basement where the kitchen, maid's quarter and laundry room are located. Through this design, we've created spacious homes where privacy is essential but still everything is at reach. We've made the dream of an effortless and a low maintenance villa a reality.