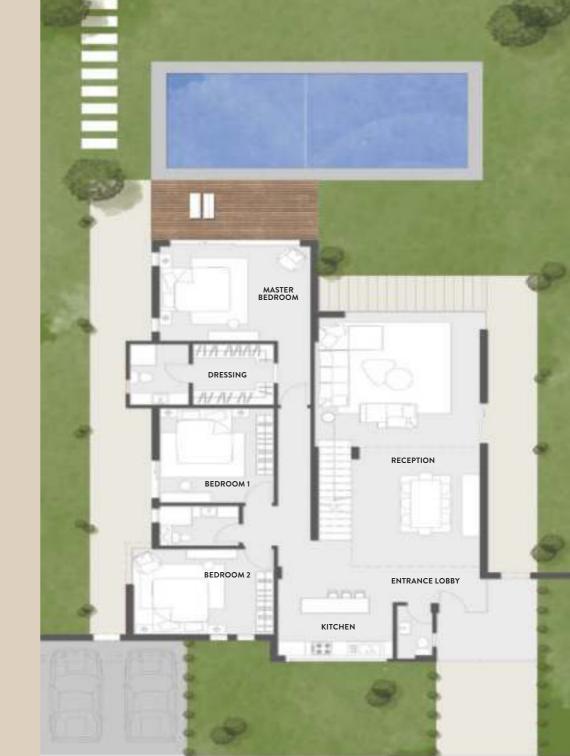

# Type 1

BUA:506 m2Land plot:908 - 1,065 m2No. of units:5

#### TYPE 1 GROUND FLOOR 300 M<sup>2</sup>

| Reception      | 115       |
|----------------|-----------|
| Guest toilet   | 2.40*1.80 |
| Kitchen        | 5.40*2.55 |
| Master Bedroom | 5.70*4.00 |
| Dressing       | 2.90*2.70 |
| Toilet         | 2.90*2.35 |
| Bedroom 1      | 4.20*4.25 |
| Toilet         | 2.80*1.80 |
| Bedroom 2      | 4.00*4.00 |
| Dressing       | 2.20*1.65 |
| Toilet         | 2.70*1.70 |
| Bedroom 3      | 5.45*4.15 |
| Dressing       | 2.30*2.40 |
| Toilet         | 2.90*1.90 |