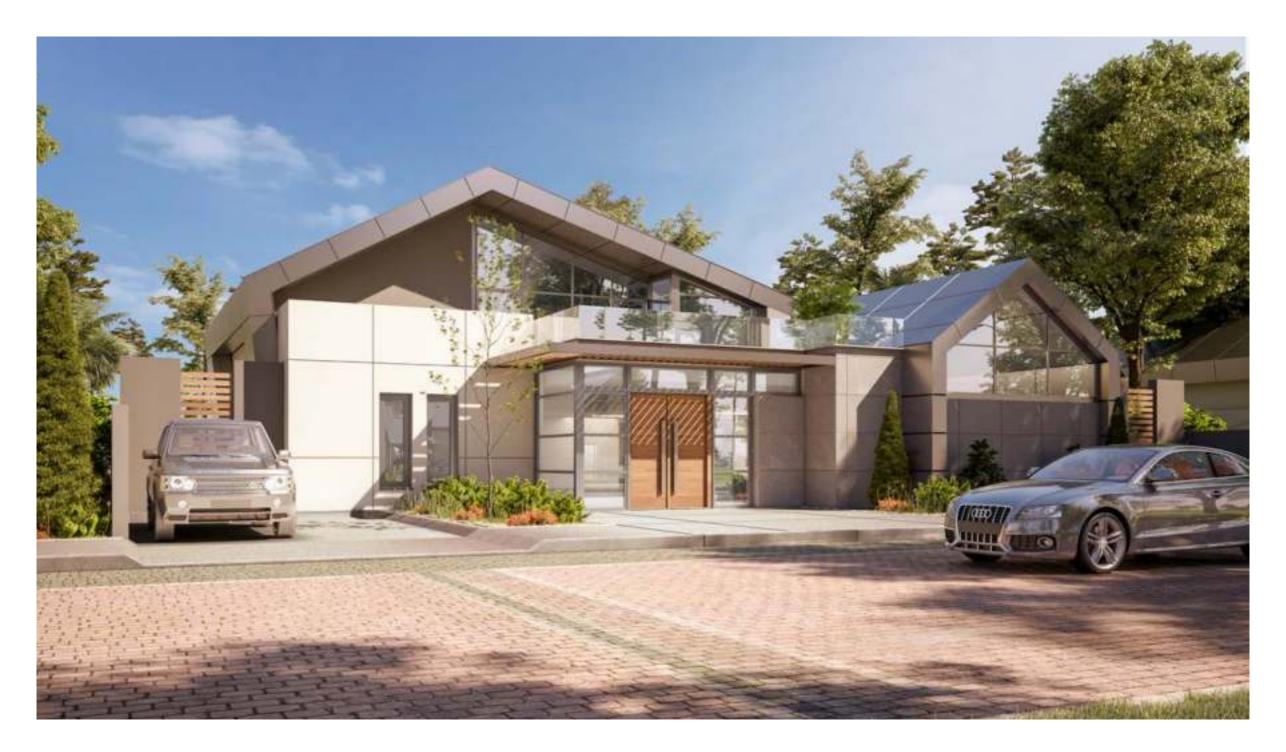

# UNMATCHED OPEN HORIZON VIEWS FROM EVERY HOME

Luxury Modern Intertwined With Nature When our design experts created Novella's one-floor homes, it came with a story.

It's of blending nature with bold contemporary designs and the highest quality materials. Every villa possesses its own of green areas, which give a real serene atmosphere. The villas boast gorgeous double height ceilings that not only bring in ample light but also exceptional openness.

The roof terrace was complimented by an indoor area and WC. The villas also have a basement where the kitchen, maid's quarter and laundry room are located. Through this design, we've created spacious homes where privacy is essential but still everything is at reach. We've made the dream of an effortless and a low maintenance villa a reality.