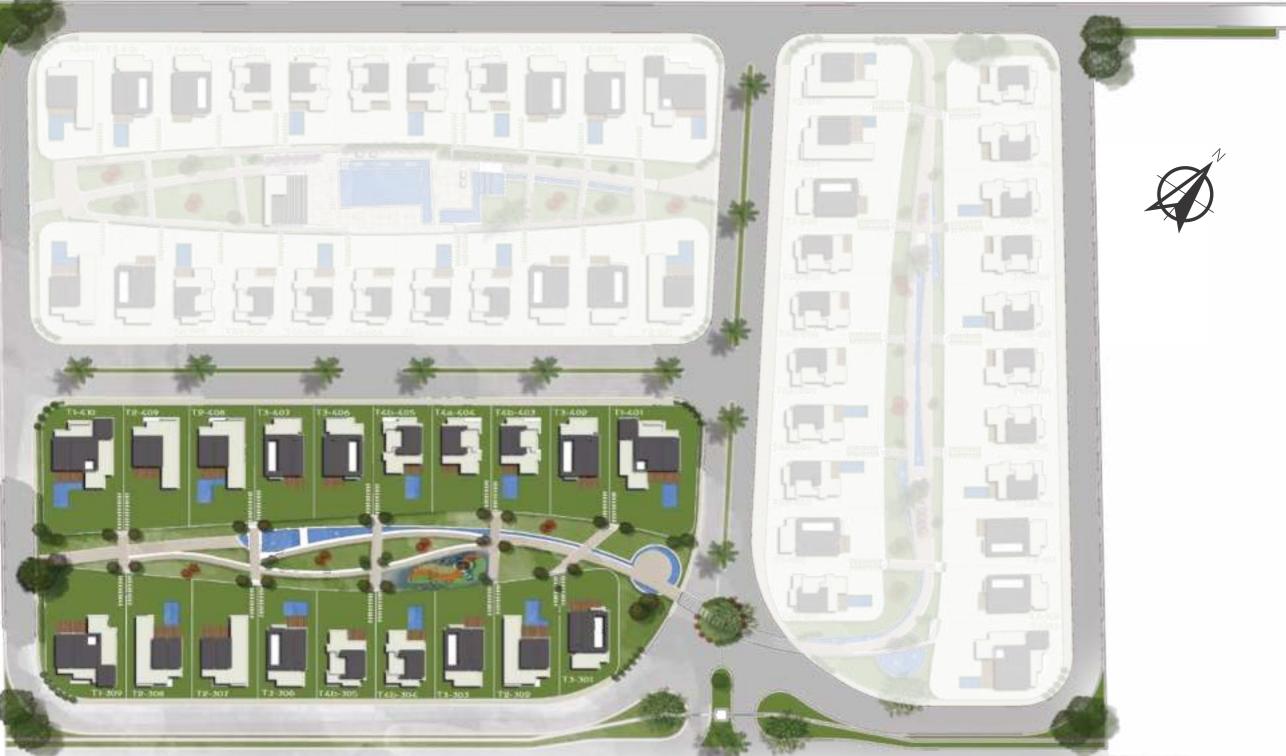

# NOVELLA LOCATION

- $\rightarrow$  IN FRONT OF BSE
- → 5 MINUTES FROM MALL OF ARABIA
- → 5 MINUTES FROM JUHAYNA SQUARE
- → 7 MINUTES FROM BEVERLY HILLS

Striving to provide a true sanctuary for homeowners, we placed only 62 standalone villas spread on 20 feddans of which 85% is landscaping. This ensures that each home has vast green areas and an outdoor forest like feel. It also keeps the air clean, surroundings quiet and the mind clear.

Novella is divided into 3 parks each with a different focal function giving owners a unique experience.

Novella offers 4 standalone villas types of one-floor villas each catering to every family's different needs and requirements.

# NOVELLA MASTER PLAN

INSIDE THE NOVELLA PARKS 3 PARKS, 3 UNIQUE EXPERIENCES

- 2 Gates (1 of them on Waslet Dahshour)
- 3 Parks
- Ring road (no villas on fences)
- All units on parks.
- Water features in every park