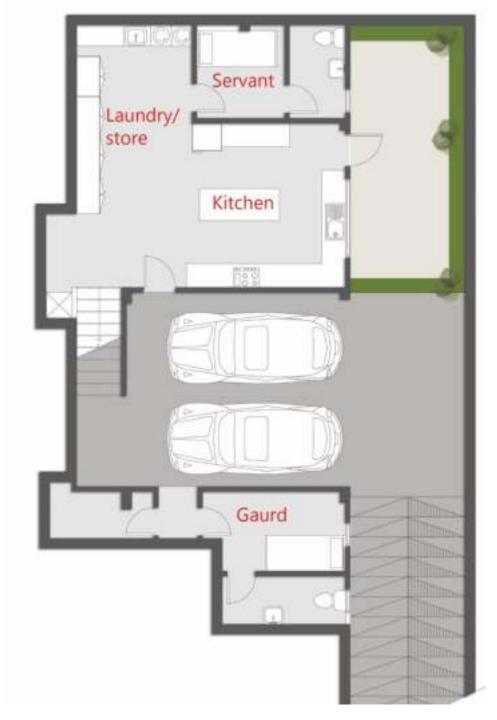

The roof terrace was complimented by an indoor area and WC. The villas also have a basement where the kitchen, maid's quarter and laundry room are located. Through this design, we've created spacious homes where privacy is essential but still everything is at reach. We've made the dream of an effortless and a low maintenance villa a reality.

### TYPE 1 ROOF FLOOR 100 M<sup>2</sup>

| Living Room | 4.50*8.15 |
|-------------|-----------|
| Toilet      | 2.90*1.85 |
| Kitchinette | 2.60*2.40 |

**ROOF TERRACE** 163.50 M<sup>2</sup>

| Basement Floor    | 106 m2    |
|-------------------|-----------|
| kitchen           | 4.30*4.10 |
| laundry / Storage | 6.60*2.90 |
| Maid's room       | 3.70*2.30 |
| Guard's room      | 3.60*3.30 |
| Parking           | 5.50*5.00 |
| Parking store     | 2.60*1.20 |
|                   |           |