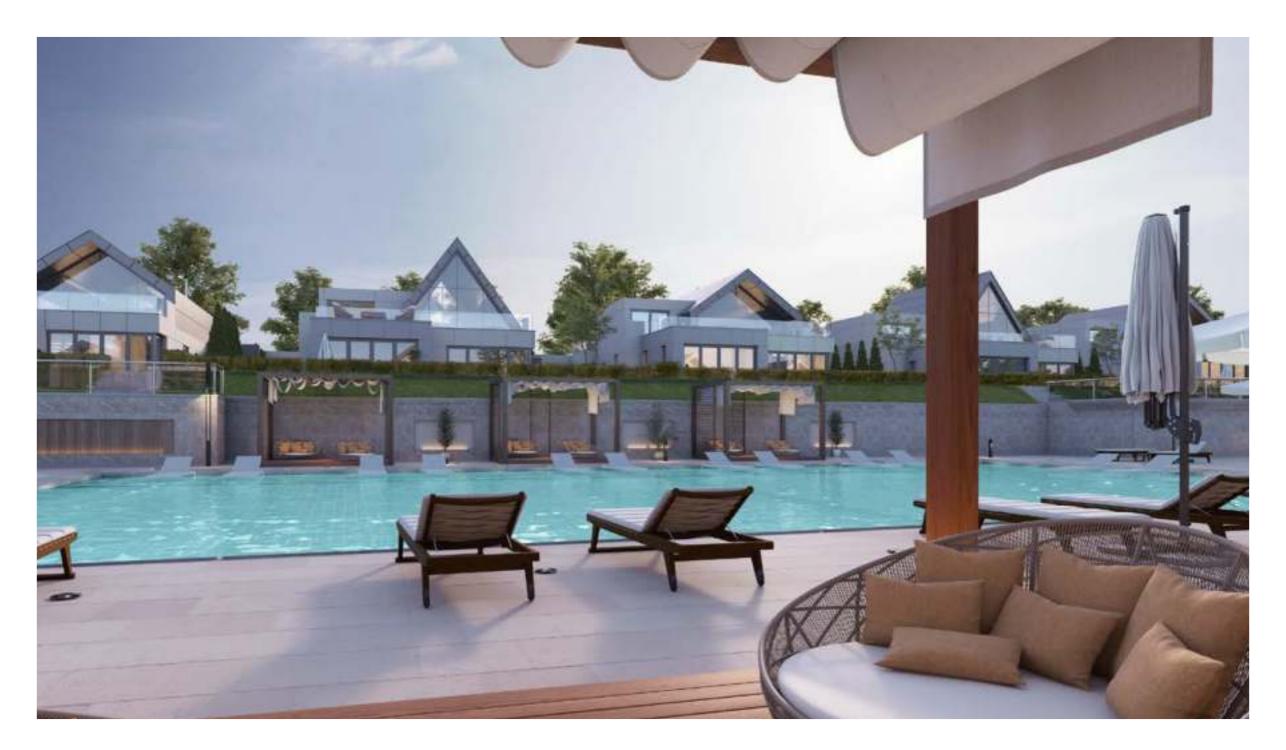

## CHILL PARK

- $\longrightarrow$  HALF OLYMPIC POOL
- $\rightarrow$  OPEN AIR RETAURANT

# RECONNECT AND RELISH THE MOMENTS

Chill park is the place where you reconnect with yourself and others. It holds the gathering up that sits on 2,000 meters. Complete with a 12x25 infinity pool that is 3-4 meters lower than surrounding homes, which guarantees privacy for all. Taking a swim and relaxing by the pool will be one of your daily pleasures.

We created the gathering up area with social connections at the center. Creating a space where stories are shared and moments are cherished.