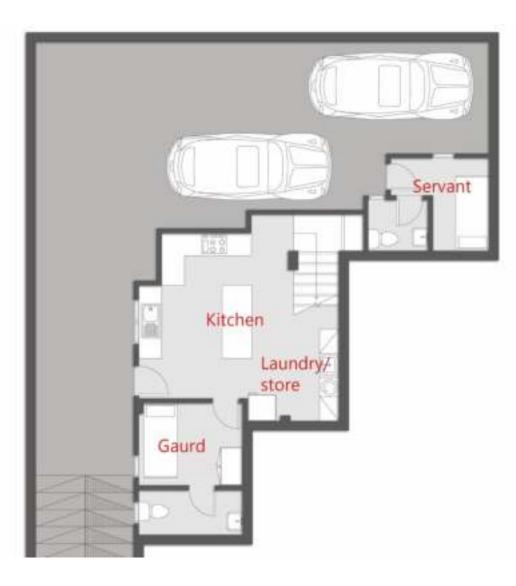

The roof terrace was complimented by an indoor area and WC. The villas also have a basement where the kitchen, maid's quarter and laundry room are located. Through this design, we've created spacious homes where privacy is essential but still everything is at reach. We've made the dream of an effortless and a low maintenance villa a reality.

### TYPE 1 ROOF FLOOR 100 M<sup>2</sup>

| Living Room | 4.50*8.15 |
|-------------|-----------|
| Toilet      | 2.90*1.85 |
| Kitchinette | 2.60*2.40 |

**ROOF TERRACE** 163.50 M<sup>2</sup>

| Basement Floor    | 106 m2    |
|-------------------|-----------|
| kitchen           | 4.30*4.10 |
| laundry / Storage | 6.60*2.90 |
| Maid's room       | 3.70*2.30 |
| Guard's room      | 3.60*3.30 |
| Parking           | 5.50*5.00 |
| Parking store     | 2.60*1.20 |
|                   |           |